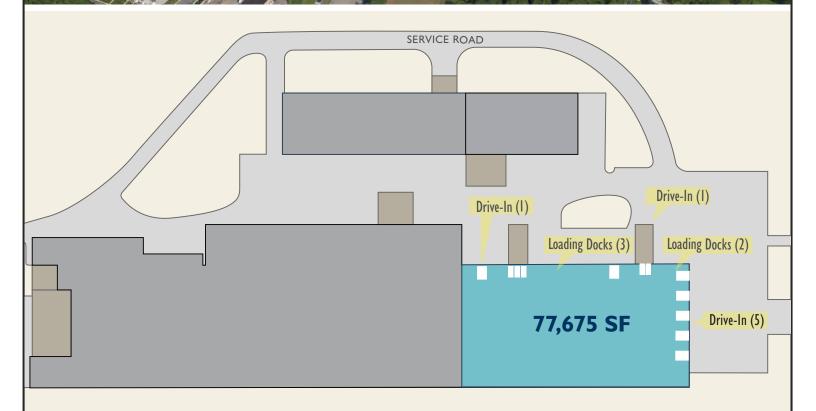

## 77,675 SF Warehouse Space: Immediately Available 7 Drive-In Doors **5 Loading Doors**

**Charlie Reese • 201-272-5202** charlie.reese@hartzmountain.com **Rick Vanderbeck • 201-272-5223** rick.vanderbeck@hartzmountain.com **Stephen Benoit • 201-272-5214** stephen.benoit@hartzmountain.com