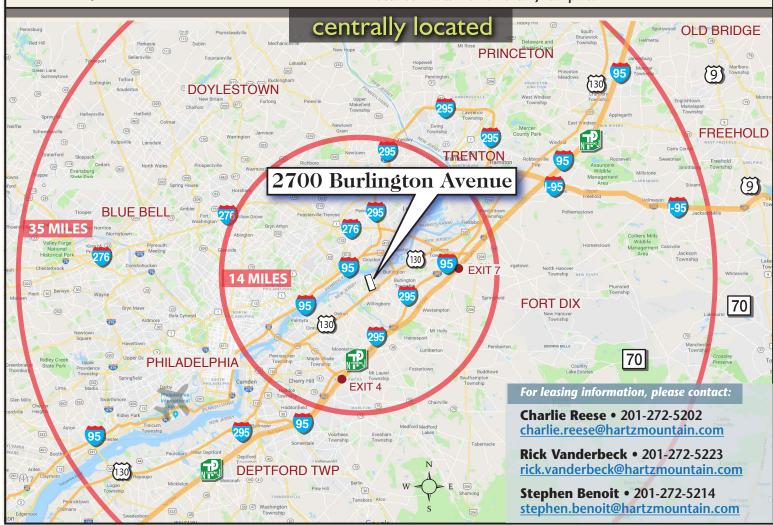

2700 Burlington Avenue, Delanco, New Jersey

## **Comments:**

 2700 Burlington Avenue is the ideal location for a tenant seeking to serve the population centers located in Greater Philadelphia, New Jersey, NYC Metro and the Greater Maryland / DC Metro areas.

## **Burlington County Submarket:**

Home to major industrial parks such as Haines Center, Moorestown Industrial Park and East Gate Business Center. The Burlington submarket provides excellent connectivity to the major logistical points of interest in South Jersey between Exits 36-60 on I-295 and between Exits 4-6A on the NJ Turnpike.