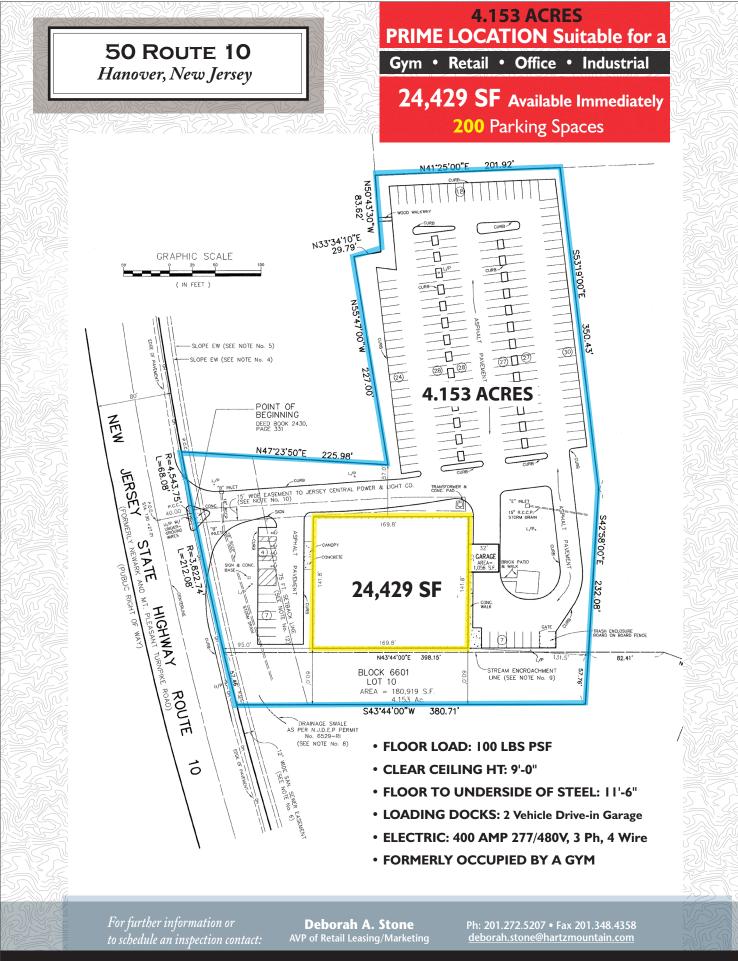

## **50 ROUTE 10**

Hanover, New Jersey

Gym • Retail • Office • Industrial

**24,429 SF Available Immediately 200** Parking Spaces

- Fully equipped Health Club for lease.
- Including all workout equipment and recently renovated locker rooms.