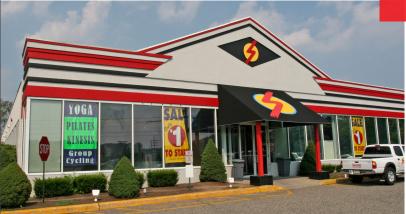

## **50 ROUTE 10**

Hanover, New Jersey

Gym • Retail • Office • Industrial

**24,429 SF Available Immediately 200** Parking Spaces

- Fully equipped Health Club for lease.
- Including all workout equipment and recently renovated locker rooms.