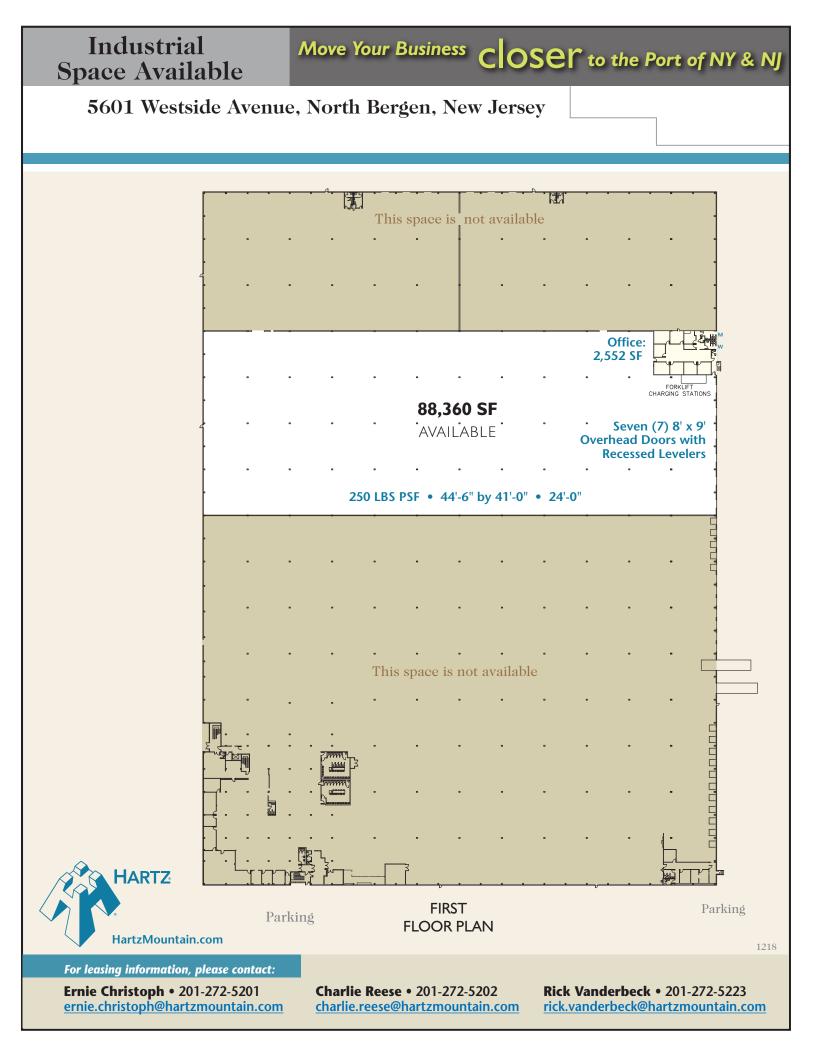

## Warehouse Space Available: 88,360 SF

Location: 5601 Westside Avenue North Bergen, NJ

#### Space Available: 88,360 square feet

Rental: Upon Request

Possession: June 1, 2019

Term: 5 years minimum

Floor Load (Warehouse): 250 lbs psf

Clear Ceiling Height: 24'-0"

**Column Spacing:** 44'-6" by 41'-0"

**Loading Docks:** 

Seven (7) 8' x 9' Overhead Doors with recessed levelers