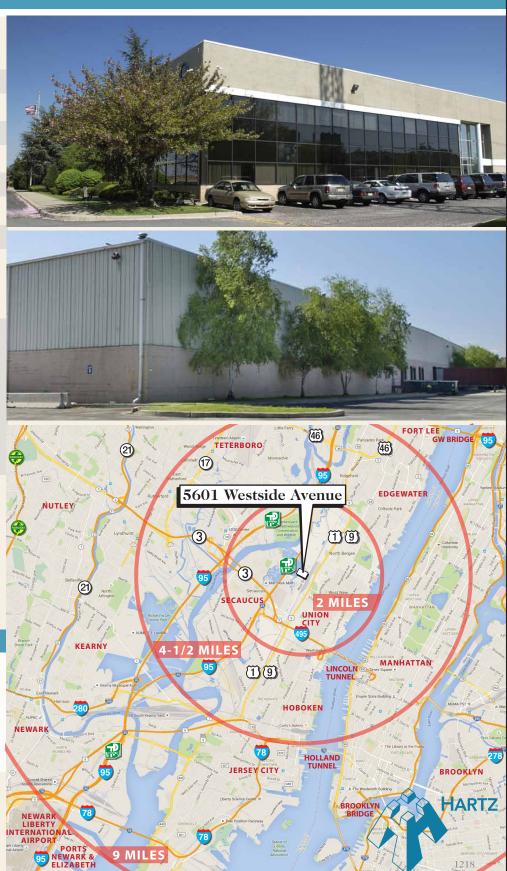

### **Close to Manhattan**

#### **Comments**:

- Excellent distribution facilities with access to all major truck routes.
- Prime industrial building located off Route 1 & 9. The building is within minutes of Manhattan and Newark International Airport. The Garden State Parkway, Routes 17, 46, 1 & 9, and arteries to I-80, I-95 and I-280 are easily accessible.