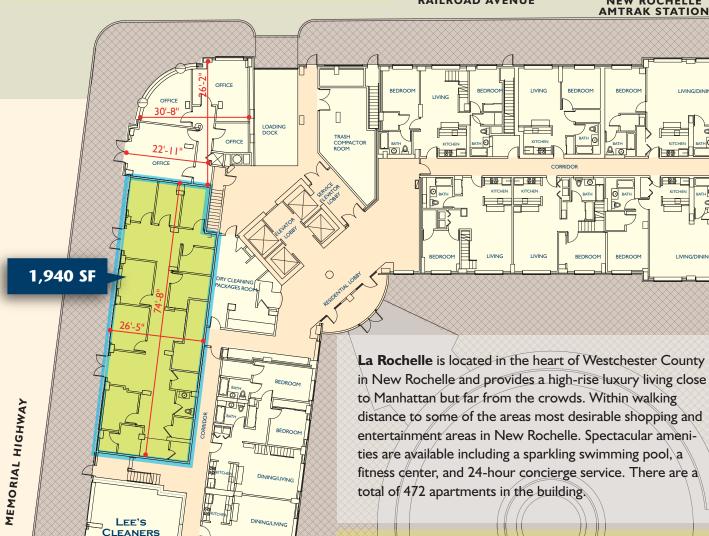

#### **Location:**

La Rochelle

255 Huguenot Street New Rochelle, New York

**Retail Units Available:** 

Corner Location: 1,940 SF

Term:

5 years

Floor Plan: See attached page

**Location:** Directly across from Metro North Railroad & Amtrak Transportation Station and the Municipal Parking & Bus Station. Close to Sound Shore Medical Center. Traffic count: 13,870 Cars Daily.

La Rochelle is located in the heart of Westchester County in New Rochelle and provides a high-rise luxury living close to Manhattan but far from the crowds. Within walking distance to some of the areas most desirable shopping and entertainment areas in New Rochelle. Spectacular amenities are available including a sparkling swimming pool, a fitness center, and 24-hour concierge service. There are a total of 472 apartments in the building.

### La Rochelle

255 Huguenot Street New Rochelle, New York

**Retail Unit Available:** Corner Location: 1,940 SF