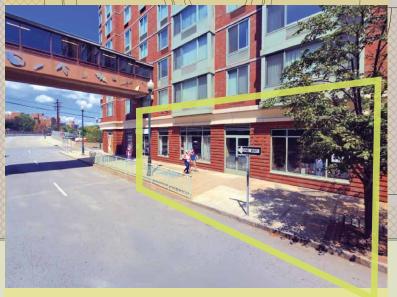

#### **Location:**

La Rochelle

255 Huguenot Street New Rochelle, New York

**Retail Units Available:** 

Corner Location: 1,940 SF

Term:

5 years

Floor Plan: See attached page

### La Rochelle

255 Huguenot Street New Rochelle, New York

**Retail Unit Available:** Corner Location: 1,940 SF

## RETAIL SPACE **AVAILABLE**

**RAILROAD AVENUE** 

NEW ROCHELLE AMTRAK STATION

**HUGUENOT STREET** 

**METRO MARKETPLACE** 

For leasing information, please contact:

Deborah A. Stone • 201-272-5207 deborah.stone@hartzmountain.com