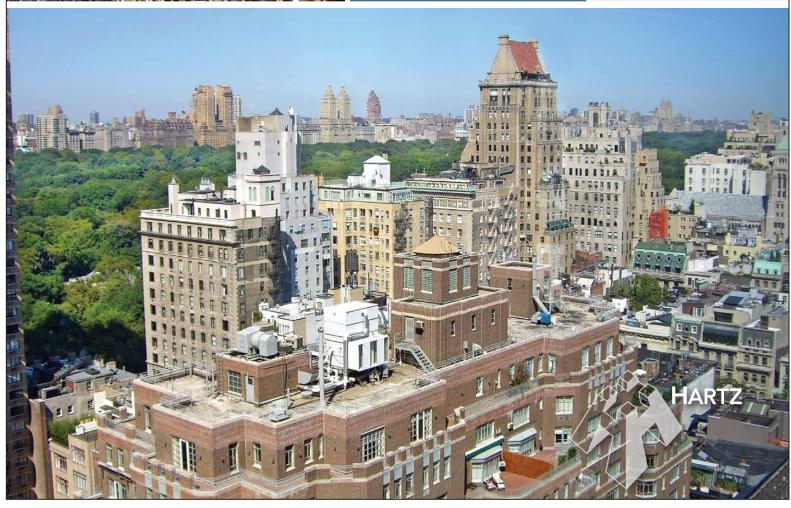

## VIEWS OF CENTRAL PARK

HIGH-END SUITE MOVE-IN CONDITION

on the 15th Floor

**SUITE AVAILABLE: 2,500 RSF** 

POSSESSION: Immediate

**ELECTRIC:** Pro Rata

TERM: 10 years

HIGH-END SUITE MOVE-IN CONDITION

on the 15th Floor

- Expansive windows with views of Central Park
- Automatic shades
- Glass walls with glass doors
- White Carrera marble floors throughout the suite
- Marble elevator foyer
- Pantry with stainless steel, high-end residential appliances
- Private bathroom
- · LED ceiling lights