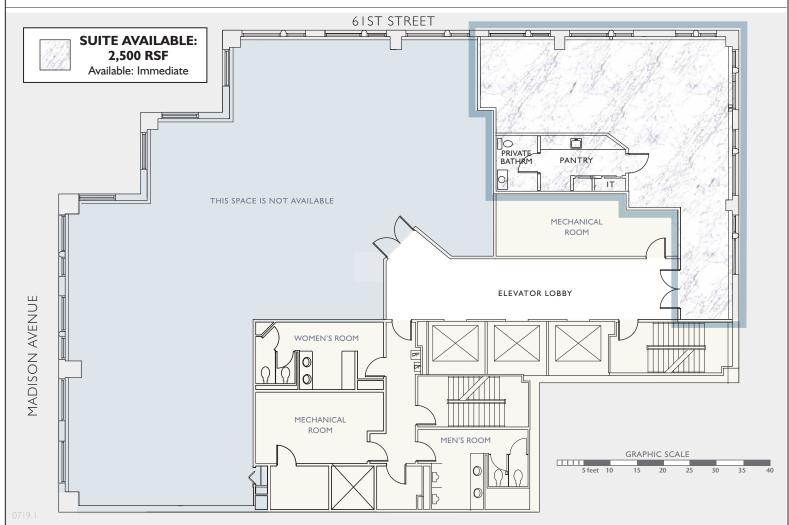

## VIEWS OF CENTRAL PARK

HIGH-END SUITE MOVE-IN CONDITION

on the 15th Floor

**SUITE AVAILABLE: 2,500 RSF** 

POSSESSION: Immediate

**ELECTRIC:** Pro Rata

TERM: 10 years

HIGH-END SUITE MOVE-IN CONDITION

on the 15th Floor

- Expansive windows with views of Central Park
- Automatic shades
- Glass walls with glass doors
- White Carrera marble floors throughout the suite
- Marble elevator foyer
- Pantry with stainless steel, high-end residential appliances
- Private bathroom
- · LED ceiling lights

- Cat 6 / ample power
- In-house fitness club
- Golf simulator room

For further information and inspection,
please contact:

Samia Bali: 212.308.3336 • samia.bali@hartzmountain.com

The Hartz Group, Inc.

667 Madison Avenue, New York, New York 10065 212.308.3336 - Phone • 212.838.8845 - Fax • www.667madison.com