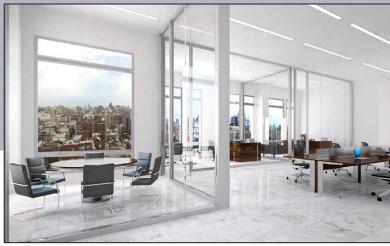

## VIEWS OF CENTRAL PARK

HIGH-END SUITE MOVE-IN CONDITION

on the 15th Floor

**SUITE AVAILABLE: 2,500 RSF** 

POSSESSION: Immediate

**ELECTRIC:** Pro Rata

TERM: 10 years

HIGH-END SUITE MOVE-IN CONDITION

on the 15th Floor

- Expansive windows with views of Central Park
- Automatic shades
- Glass walls with glass doors
- White Carrera marble floors throughout the suite
- Marble elevator foyer
- Pantry with stainless steel, high-end residential appliances
- Private bathroom
- · LED ceiling lights