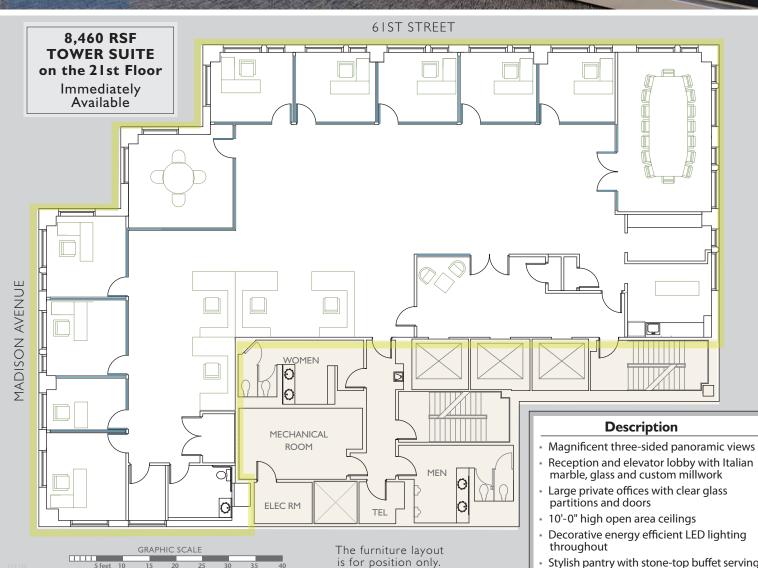

667 MAD

MAGNIFICENT TOWER SUITE

on the 21st Floor

New Pre-Built Installation

**AVAILABLE:** 8,460 RSF

**POSSESSION:** 

Immediate

ELECTRIC: Direct

## The Hartz Group, Inc.

667 Madison Avenue, New York, New York 10065 212.308.3336 - Phone • 212.838.8845 - Fax • www.667madison.com

- Stylish pantry with stone-top buffet serving area and high-end built-in appliances
- Private marble ADA accessible bathroom
- Wireless electronic window blinds
- Pre-built mailroom with premium millwork cabinets and counter space
- Broadloom carpeting throughout
- Cat 6 wiring/ample power
- Golf simulator
- In-house fitness club