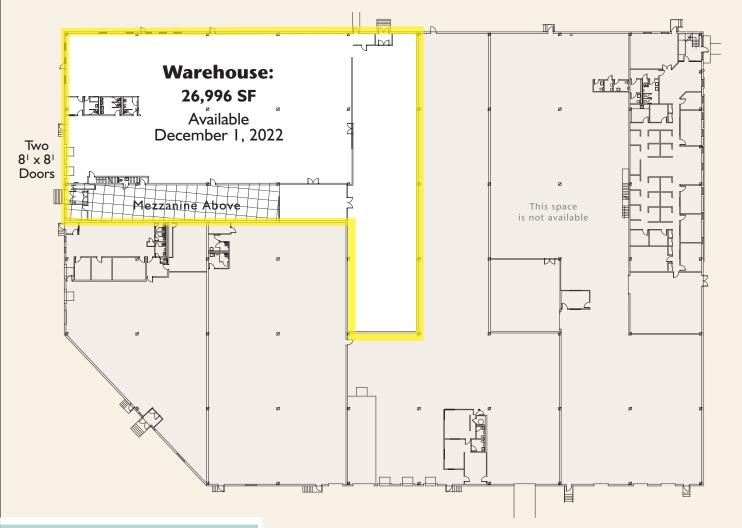

## Move Your Business COSE to the Port of NY & NJ

HARMON COVE – direct access to Exit 15X

**Industrial Space for Lease • TOTAL: 26,996 SF** 

Warehouse: 26,996 SF

Available: December 1, 2022

**Rental:** Upon Request **Term:** 5 years minimum

Floor Load (Warehouse): 250 lbs psf

Loading: Two (2) 8' x 8' Docks Clear Ceiling Height: 22'-0" Column Spacing: 42'-6" x 40'-0"

**Utilities:** The unit is separately metered for gas and electric. The user will pay their share of water.

## Industrial Space Available

10-16 Aquarium Drive Secaucus, New Jersey

Floor Load (Warehouse): 250 lbs psf

**Loading Docks:** 

Two (2) 8' x 8' overhead doors

Clear Ceiling Height: 22'-0"

**Column Spacing:** 42'-6" x 40'-0"