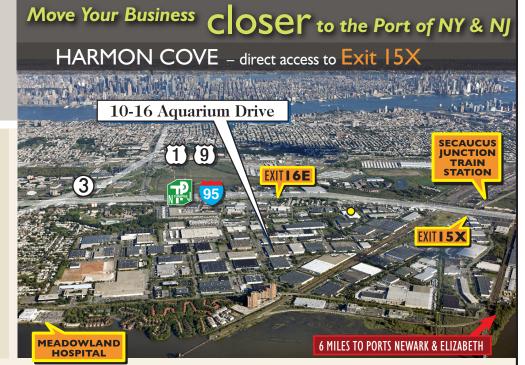

## Move Your Business COSE to the Port of NY & NJ

HARMON COVE – direct access to Exit 15X

**Industrial Space for Lease • TOTAL: 26,996 SF** 

Warehouse: 26,996 SF

Available: December 1, 2022

**Rental:** Upon Request **Term:** 5 years minimum