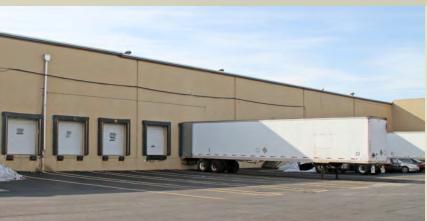

Clear Ceiling Height: 22'-8"

**Column Spacing:** 40'-0" by 45'-0"

**Loading Docks:** 

Unit A: 8 Exterior Doors, 8' x 8'

1 Drive-In

Unit B: 5 Exterior Doors