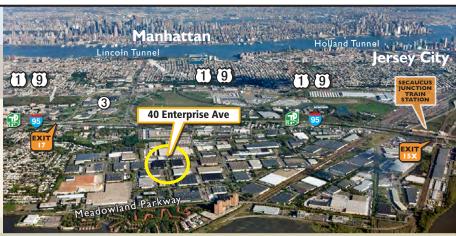

## **Comments:**

- Prime industrial building located off Route 3 and the New Jersey Turnpike at Exit 15X in the Harmon Cove Industrial Park. The building is within minutes of Manhattan and Newark International Airport. The Garden State Parkway, Routes 17, 46, 1 & 9, and arteries to I-80, I-95 and I-280 are easily accessible.
- Business services, hotels, retail and restaurants are all nearby. Join corporate neighbors such as, Major League Baseball, Rose Brand, Port Logistics Group and Macy's Inc.
- Many bus lines service Harmon Cove from New York's Port Authority and various parts of New Jersey. Train service is available to the entire Metro Region at nearby Secaucus Junction Train Station.