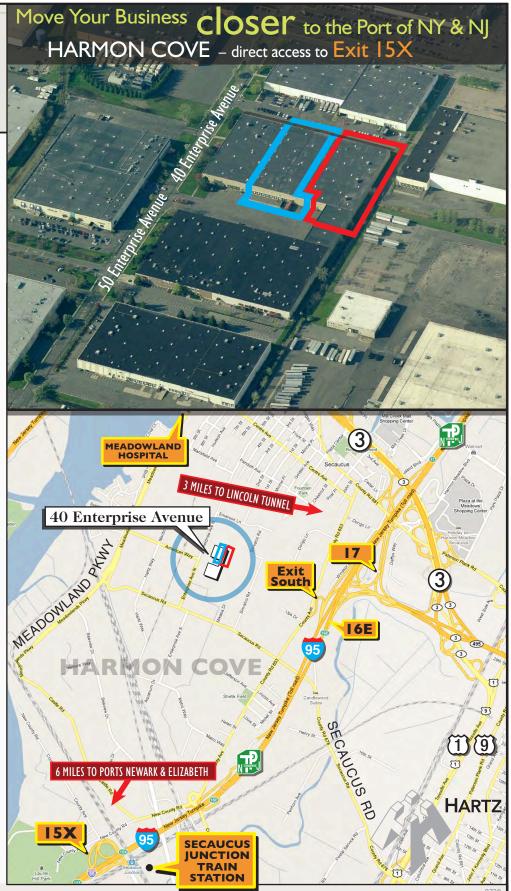

## Industrial Space Available

40 Enterprise Avenue Secaucus, New Jersey

**Location:** 

40 Enterprise Avenue, Secaucus, NJ

Space Available: Unit A: 73,651 SF

Available 3/1/2021

**Unit B: 50,282 SF**Available 4/1/2021

## **Comments:**

- Prime industrial building located off Route 3 and the New Jersey Turnpike at Exit 15X in the Harmon Cove Industrial Park. The building is within minutes of Manhattan and Newark International Airport. The Garden State Parkway, Routes 17, 46, 1 & 9, and arteries to I-80, I-95 and I-280 are easily accessible.
- Business services, hotels, retail and restaurants are all nearby. Join corporate neighbors such as, Major League Baseball, Rose Brand, Port Logistics Group and Macy's Inc.
- Many bus lines service Harmon Cove from New York's Port Authority and various parts of New Jersey. Train service is available to the entire Metro Region at nearby Secaucus Junction Train Station.