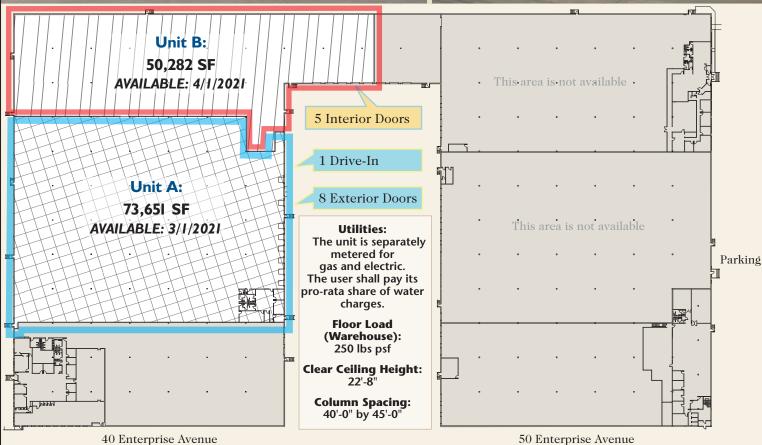

## Industrial Space Available

40 Enterprise Avenue Secaucus, New Jersey

**Location:** 

40 Enterprise Avenue, Secaucus, NJ

Space Available: Unit A: 73,651 SF

Available 3/1/2021

**Unit B: 50,282 SF**Available 4/1/2021

**Rental:** Upon Request

Term: 5 years minimum

**Utilities:** The units are separately metered for gas and electric. The user shall pay its pro-rata share of water charges.

Floor Load (Warehouse): 250 lbs psf

Clear Ceiling Height: 22'-8"

**Column Spacing:** 40'-0" by 45'-0"

**Loading Docks:** 

Unit A: 8 Exterior Doors, 8' x 8'

1 Drive-In

Unit B: 5 Exterior Doors