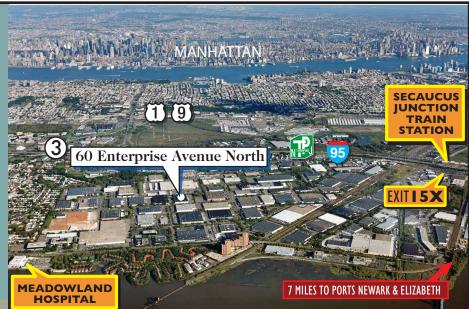

## Industrial Space Available

60 Enterprise Avenue North Secaucus, New Jersey

75.484 SF **AVAILABLE** 9 DOORS I DRIVE-IN DOOR THIS SPACE IS NOT AVAILABLE

## **Location:**

60 Enterprise Avenue North Secaucus, New Jersey

Available: 75,484 SF

Term: 5 years

**Possession:** Immediate **Floor load:** 300 lbs psf