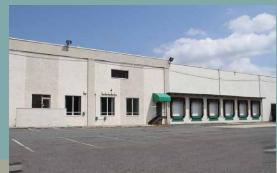

## Industrial Space Available

60 Enterprise Avenue North Secaucus, New Jersey

75.484 SF **AVAILABLE** 9 DOORS I DRIVE-IN DOOR THIS SPACE IS NOT AVAILABLE

## **Location:**

60 Enterprise Avenue North Secaucus, New Jersey

Available: 75,484 SF

Term: 5 years

**Possession:** Immediate **Floor load:** 300 lbs psf

## **Loading Doors:**

Nine (9) Exterior One (1) Drive In

**Utilities:** Separately metered for

gas and electric. The user will pay its pro-rata share

of water.

**Column Spacing:** 45'-0" x 40-0"

Ceiling Height: (Warehouse): 24'-0"