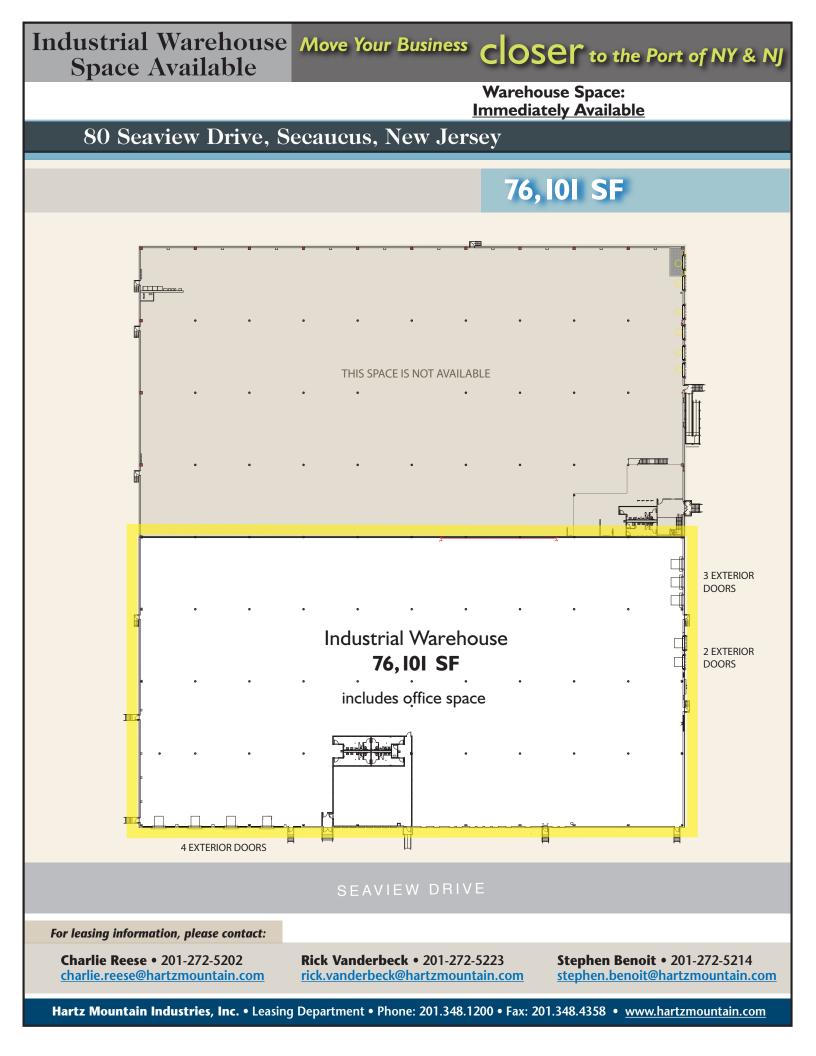

## 80 Seaview Drive, Secaucus, NJ

......

Warehouse Space: Immediately Available

76,101 SF

- Floor Load (Warehouse): 250 lbs psf
  Ceiling Height: 22' +/Office Space: 2,986 SF
- Column Spacing: 50'-0" by x 37'-6"
- Loading Docks: Nine (9) Exterior doors