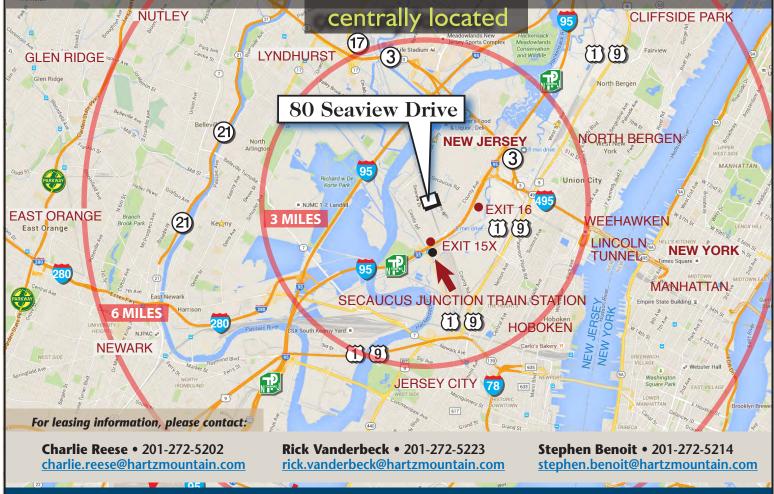

## **Comments:**

• Industrial building located directly off NJ Turnpike at Exit 15X and only 3 miles to the Lincoln Tunnel. The building is within minutes of the Ports, Newark Liberty International Airport and Teterboro Airport. The Garden State Parkway, Routes 17, 46, and arteries to I-80 are easily accessible.