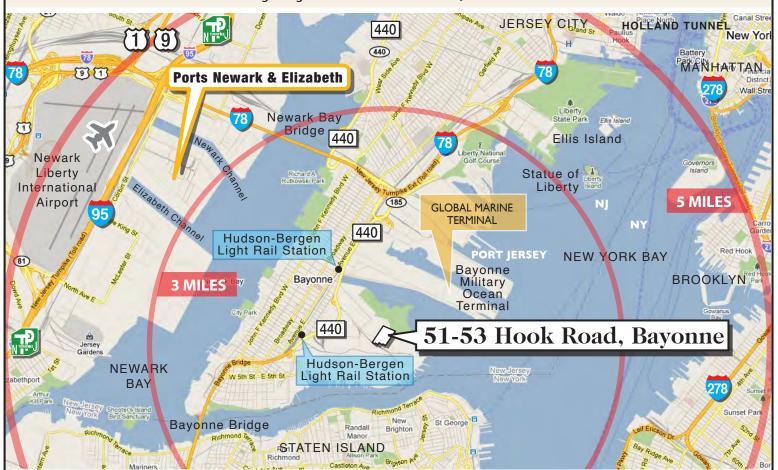

#### **Comments:**

 Industrial building is centrally located and is within minutes of the Ports Newark-Elizabeth and Newark Liberty International Airport. The NJ Turnpike, I-78, I-278, 1&9 and the Holland Tunnel are all nearby. Commuter service is available on the Hudson-Bergen Light Rail.

### 51-53 Hook Road, Bayonne, New Jersey

Warehouse Space Available:

152,958 SF

68,256 SF

33,984 SF

50,718 SF

6 exterior loading docks **Available November 1, 2021** 

7 exterior loading docks Available November 1, 2021