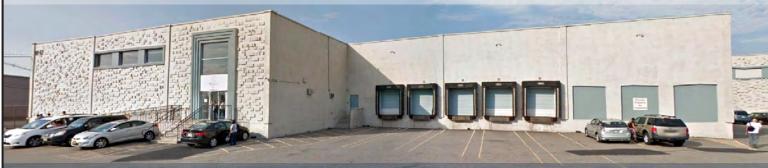

### 51-53 Hook Road, Bayonne, New Jersey

Warehouse Space Available:

152,958 SF

68,256 SF

33,984 SF

50,718 SF

6 exterior loading docks **Available November 1, 2021** 

7 exterior loading docks Available November 1, 2021

8 exterior loading docks **Available Immediately** 

- Total Available: 152,958 SF
- Floor Load (Warehouse): 250 lbs psf
- Column Spacing: 40' x 34'
- Ceiling Height: 20'-0' +/-

#### **Comments:**

 Industrial building is centrally located and is within minutes of the Ports Newark-Elizabeth and Newark Liberty International Airport. The NJ Turnpike, I-78, I-278, 1&9 and the Holland Tunnel are all nearby. Commuter service is available on the Hudson-Bergen Light Rail.