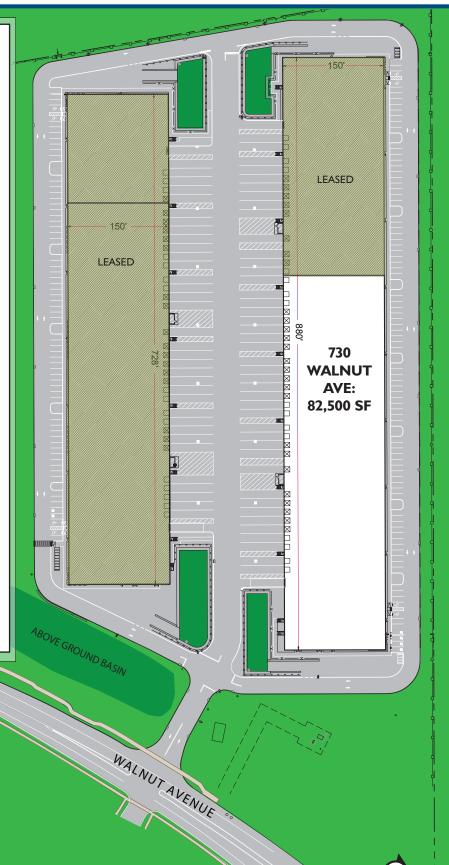

## 730 Walnut Avenue

CRANFORD, NJ

Class A centrally located logistics building is

Available Immediately

## 82,500 SF

- 66 Parking Spaces
- 10 Loading Docks
- 18 Additional Loading Docks Potentially Available
- I Drive In

800 amp, 277/480 volt, 3 phase