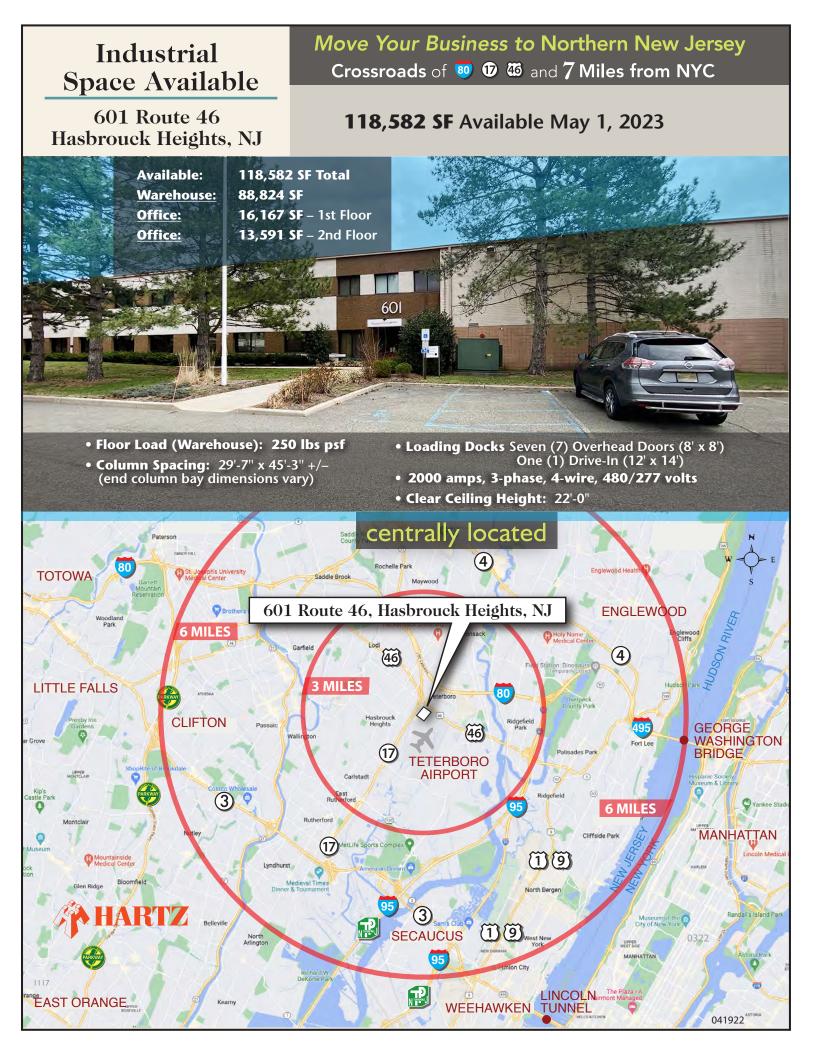

## Industrial Space Available

601 Route 46 Hasbrouck Heights, NJ Move Your Business to Northern New Jersey Crossroads of 💿 🛈 🖾 and **7** Miles from NYC

## 118,582 SF Available May 1, 2023

| Available Space (Warehouse):      | 88,824 SF |
|-----------------------------------|-----------|
| Available Space (Office):         | 16,167 SF |
| Available Space (Office, 2nd FL): | 13,591 SF |

Floor Load (Warehouse):250 lbs psfFloor Load (Office):80 lbs psf

Clear Ceiling Height (Warehouse): 22'-0"

**Column Spacing:** 29'-7" x 45'-3" +/-(end column bay dimensions vary)

Loading Docks: Seven (7) 8' x 8' loading docks One (1) 12 x 14' Drive-In