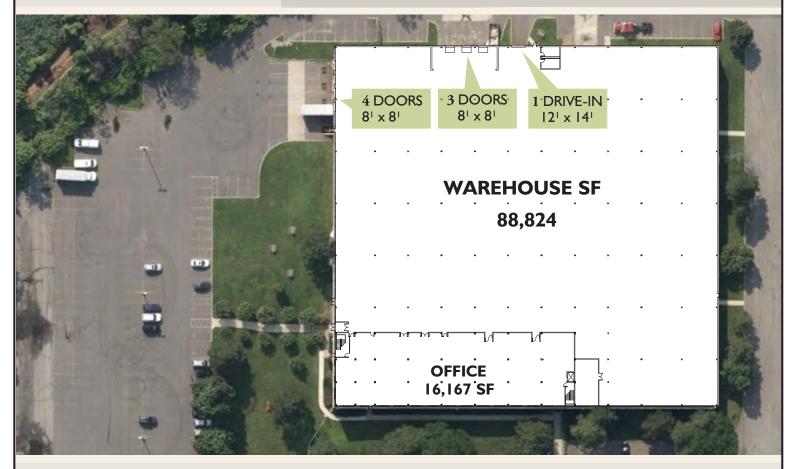

## 118,582 SF Available May 1, 2023

| Available Space (Warehouse):      | 88,824 SF |
|-----------------------------------|-----------|
| Available Space (Office):         | 16,167 SF |
| Available Space (Office, 2nd FL): | 13,591 SF |

Floor Load (Warehouse):250 lbs psfFloor Load (Office):80 lbs psf

Clear Ceiling Height (Warehouse): 22'-0"

**Column Spacing:** 29'-7" x 45'-3" +/-(end column bay dimensions vary)

Loading Docks: Seven (7) 8' x 8' loading docks One (1) 12 x 14' Drive-In