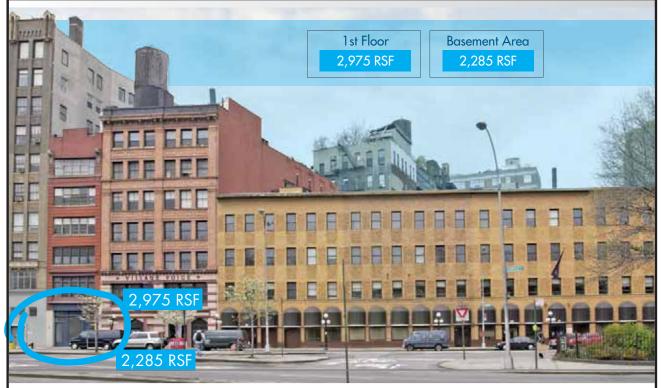

## 32 Cooper Square New York, NY The Bowery / Noho Historic District

OPPORTUNITY FOR A PRIME RETAIL LOCATION with large lower level and storage areas in the NoHo Historic District. Noho is a thriving design, literature, and music community with many trendy restaurants, boutiques and a scintillating nightlife. NYU, the New School, Cooper Union and Grace Church High School are all nearby.

Located next to the brand new Cooper

Square Plaza and directly across from the redesigned Cooper Square Park, 32 Cooper Square offers all the appeal and opportunity of a vibrant historic district and streetscape.