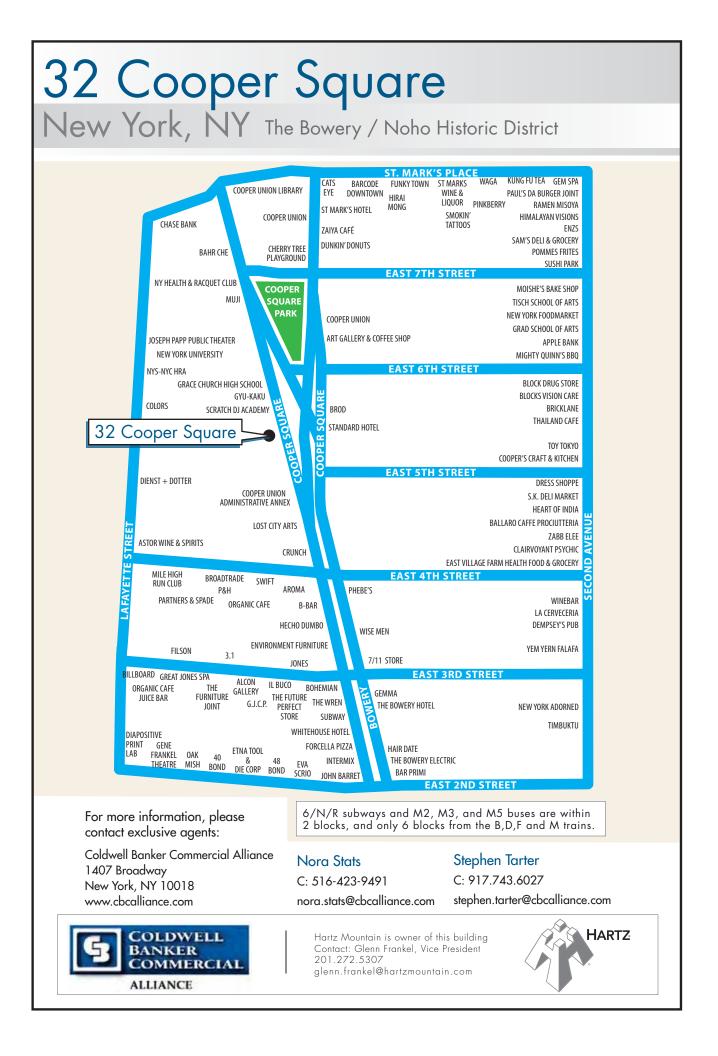

## 32 Cooper Square New York, NY The Bowery / Noho Historic District

OPPORTUNITY FOR A PRIME RETAIL LOCATION with large lower level and storage areas in the NoHo Historic District. Noho is a thriving design, literature, and music community with many trendy restaurants, boutiques and a scintillating nightlife. NYU, the New School, Cooper Union and Grace Church High School are all nearby.

Located next to the brand new Cooper

Square Plaza and directly across from the redesigned Cooper Square Park, 32 Cooper Square offers all the appeal and opportunity of a vibrant historic district and streetscape.

For more information, please contact exclusive agents:

Nora Stats C: 516.423.9491 nora.stats@cbcalliance.com Stephen Tarter C: 917.743.6027 stephen.tarter@cbcalliance.com

Coldwell Banker Commercial Alliance 1407 Broadway New York, NY 10018 cbcalliance.com