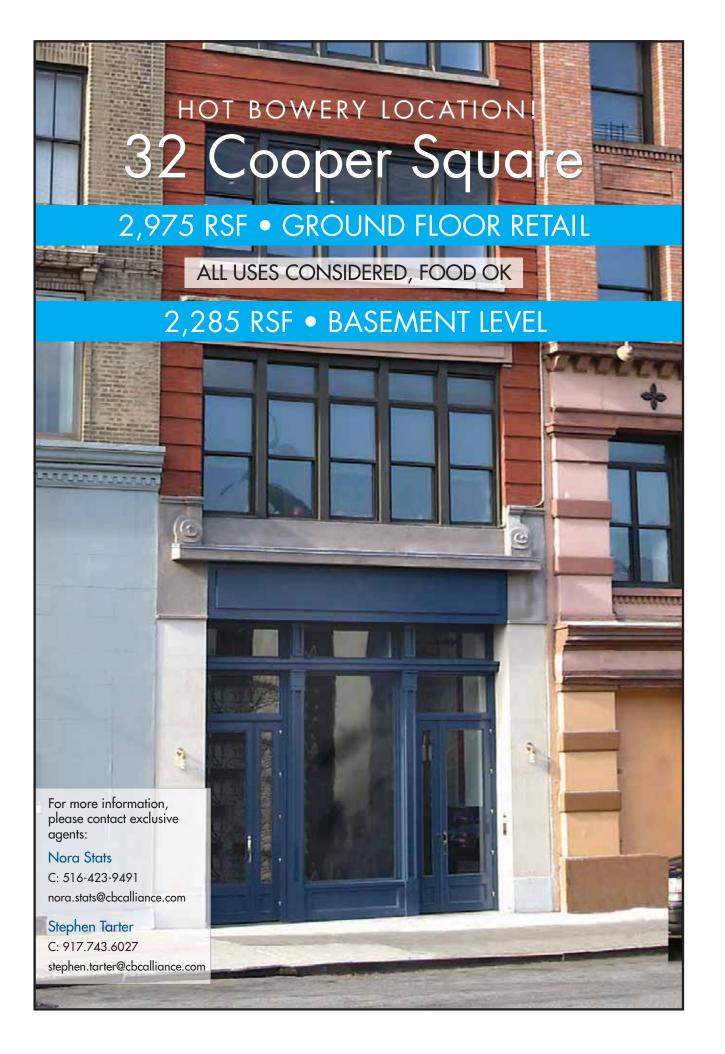

## 32 Cooper Square New York, NY The Bowery / Noho Historic District

OPPORTUNITY FOR A PRIME RETAIL LOCATION with large lower level and storage areas in the NoHo Historic District. Noho is a thriving design, literature, and music community with many trendy restaurants, boutiques and a scintillating nightlife. NYU, the New School, Cooper Union and Grace Church High School are all nearby.

Located next to the brand new Cooper

Square Plaza and directly across from the redesigned Cooper Square Park, 32 Cooper Square offers all the appeal and opportunity of a vibrant historic district and streetscape.

For more information, please contact exclusive agents:

Nora Stats C: 516.423.9491 nora.stats@cbcalliance.com Stephen Tarter C: 917.743.6027 stephen.tarter@cbcalliance.com

Coldwell Banker Commercial Alliance 1407 Broadway New York, NY 10018 cbcalliance.com