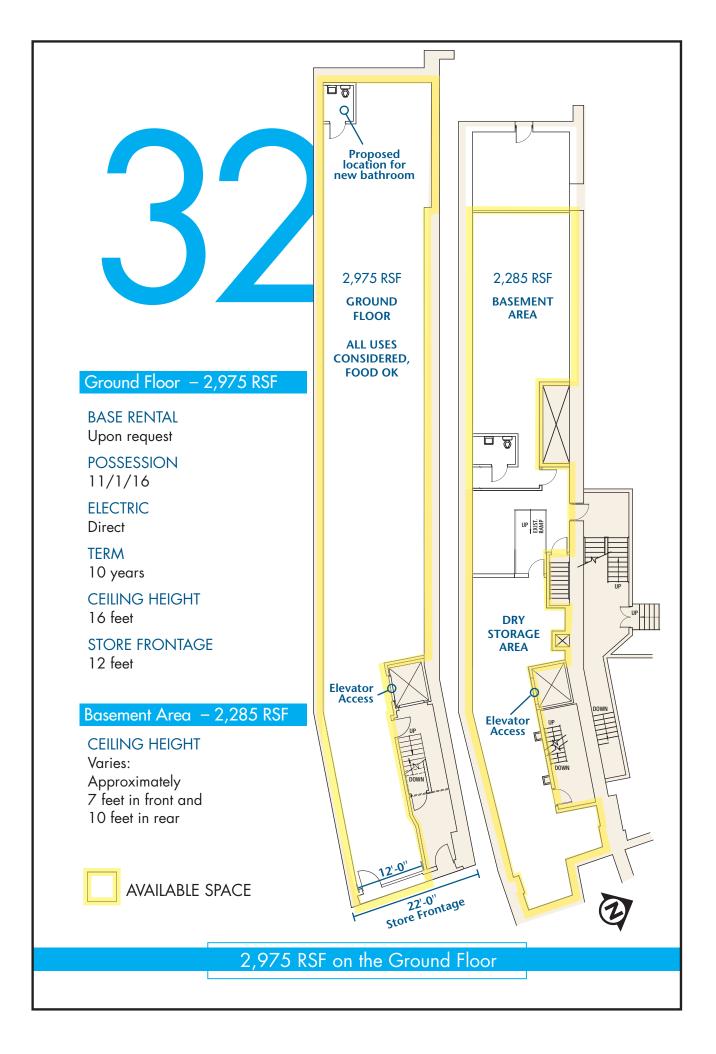

## 32 Cooper Square New York, NY The Bowery / Noho Historic District

OPPORTUNITY FOR A PRIME RETAIL LOCATION with large lower level and storage areas in the NoHo Historic District. Noho is a thriving design, literature, and music community with many trendy restaurants, boutiques and a scintillating nightlife. NYU, the New School, Cooper Union and Grace Church High School are all nearby.