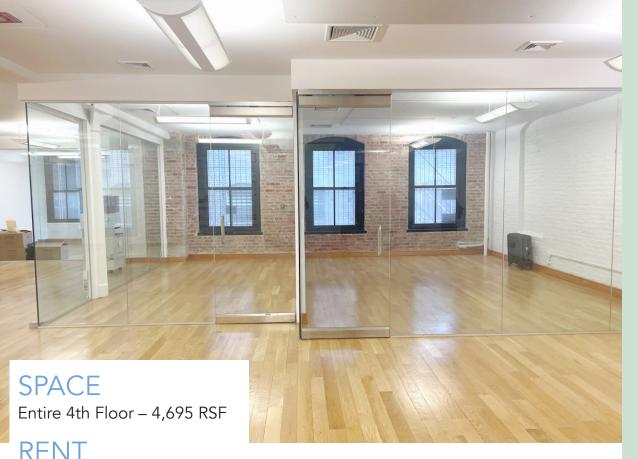

## 4,695 RSF | Entire 4th Floor

FOR MORE INFORMATION, PLEASE CONTACT:

### **SPACE NOTES**

- 4 offices
- 2 private bathrooms
- Wet pantry with refrigerator
- **HVAC**
- Exposed brick
- Hardwood Floors
- Move in ready
- Nearby transportation