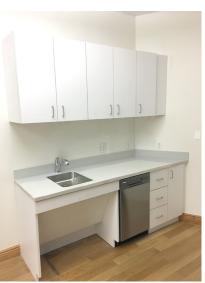

### **SPACE NOTES**

- 4 offices
- 2 private bathrooms
- Wet pantry with refrigerator
- **HVAC**
- Exposed brick
- Hardwood Floors
- Move in ready
- Nearby transportation