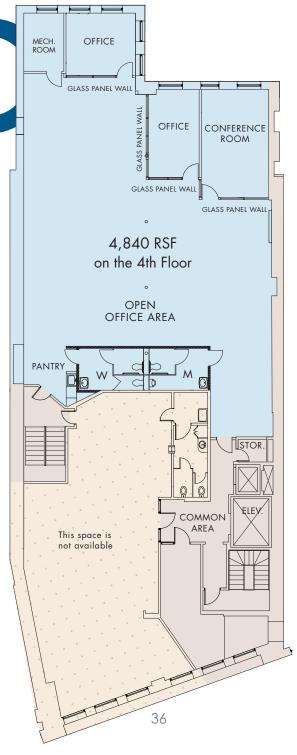

### UNIT 4th Floor 4,840 RSF

**BASE RENTAL** \$58.00

**POSSESSION Immediately** 

**TERM** 5 to 10 years

For more information, please contact exclusive agents: Coldwell Banker Commercial Alliance 1407 Broadway New York, NY 10018 www.cbcalliance.com

# 4th Floor - 4,840 RSF Total

BASE RENTAL \$58.00

**POSSESSION** 

**Immediate** 

**ELECTRIC** 

\$3.00

**TERM** 

5 - 10 years

## **FEATURES INCLUDE:**

- Hardwood floors
- Thermal pane windows
- Pantry with granite countertops
- Stainless steel appliances
- Energy efficient lighting
- Private bathrooms
- Dedicated 10-ton, air condition system controlled by tenant
- Sheet rock ceiling

4,840 RSF on the 4th Floor