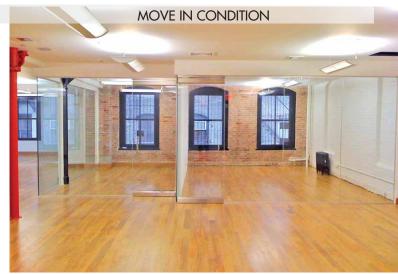

## **FEATURES INCLUDE:**

- Hardwood floors
- Thermal pane windows
- Pantry with granite countertops
- Stainless steel appliances
- Energy efficient lighting
- Private bathrooms
- Dedicated 10-ton, air condition system controlled by tenant
- Sheet rock ceiling