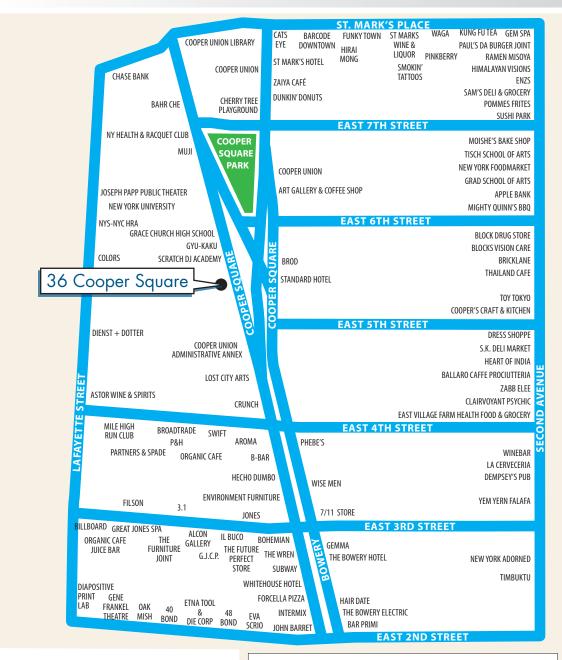

6/N/R subways and M2, M3, and M5 buses are within 2 blocks, and only 6 blocks from the B,D,F and M trains.

Nora Stats

C: 516-423-9491

nora.stats@cbcalliance.com

**Bradley Fishel** 

C: 917-494-7102

bradley.fishel@cbcalliance.com