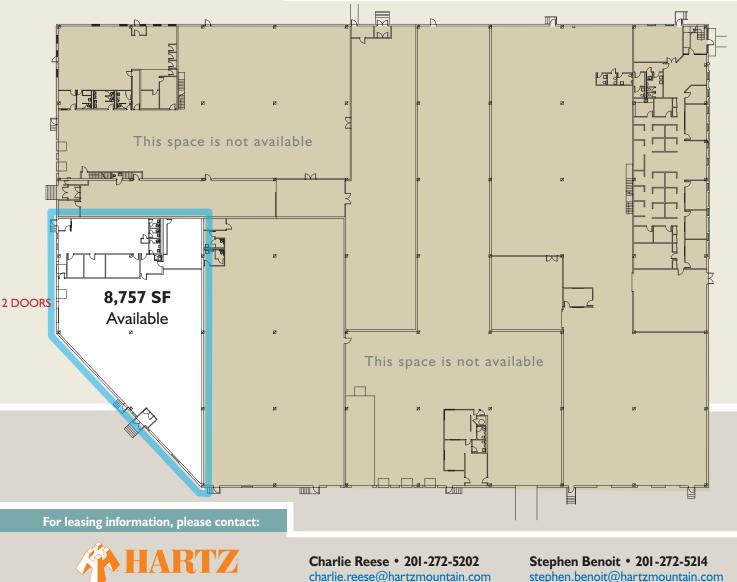

## 10-16 Aquarium Drive Secaucus, New Jersey

| Warehouse Space: | 8,757 SF                            |
|------------------|-------------------------------------|
| Rental:          | Upon Request                        |
| Floor Load:      | 250 lbs psf                         |
| Ceiling Height:  | 22'-0" $+/-$ to underside of joists |
| Electrical:      | 200 amps                            |
| Fire protection: | Fully sprinklered                   |