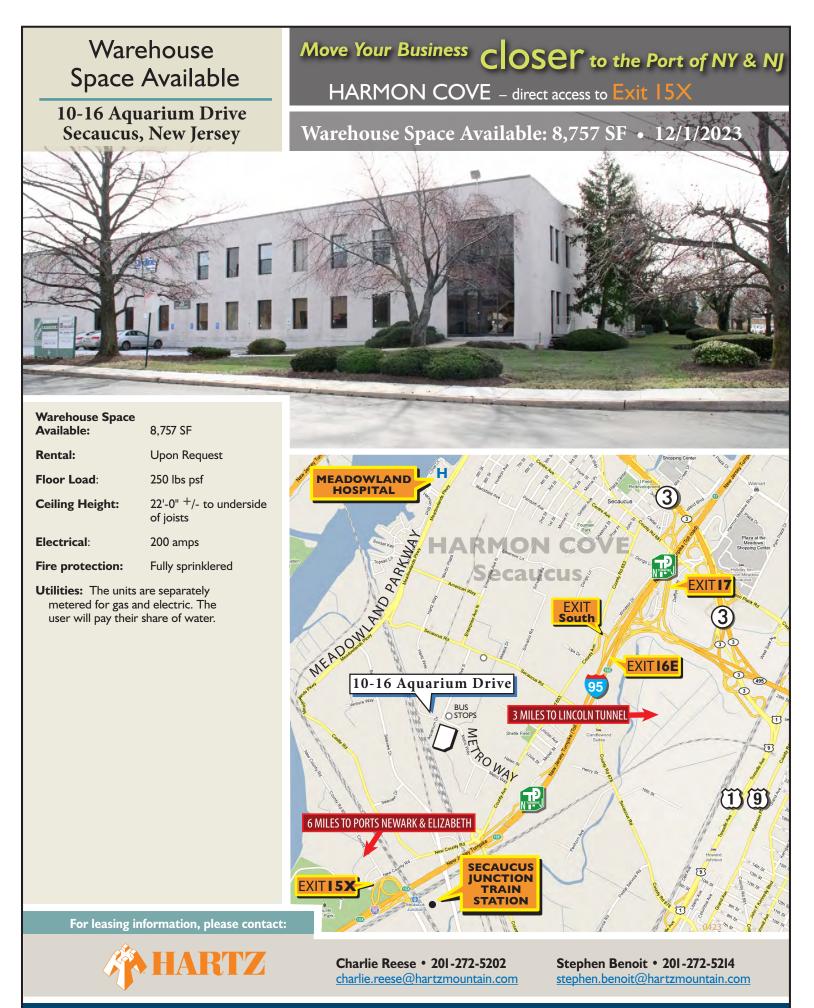

## Warehouse Space Available

## 10-16 Aquarium Drive Secaucus, New Jersey

| Warehouse Space: | 8,757 SF                            |
|------------------|-------------------------------------|
| Rental:          | Upon Request                        |
| Floor Load:      | 250 lbs psf                         |
| Ceiling Height:  | 22'-0" $+/-$ to underside of joists |
| Electrical:      | 200 amps                            |
| Fire protection: | Fully sprinklered                   |

**Utilities:** The units are separately metered for gas and electric. The user will pay their share of water.

## Move Your Business COSE to the Port of NY & NJ HARMON COVE – direct access to Exit 15X

Hartz Mountain Industries, Inc. • Leasing Department • Phone: 201.348.1200 • Fax: 201.348.4358 • www.hartzmountain.com