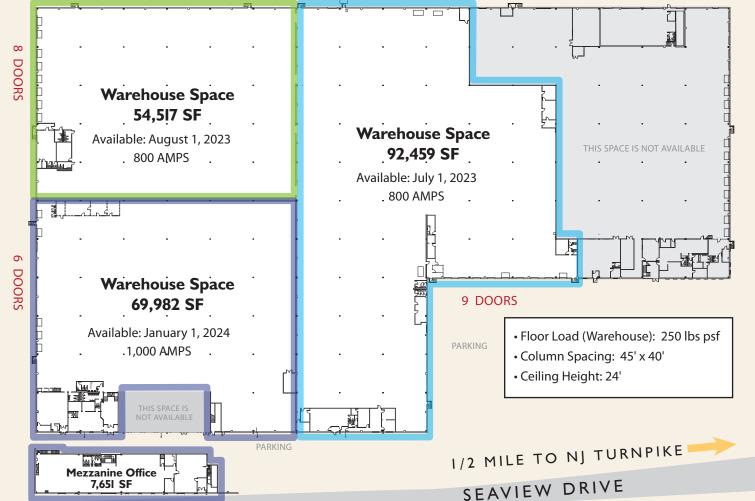

## Space Available

Industrial Warehouse Move Your Business C OSET to the Port of NY & NJ

114-120 Seaview Drive, Secaucus, New Jersey

92,459 SF

69,982 SF

54,517 SF

Available July 1, 2023

Available January I, 2024

Available August I, 2023

- Floor Load (Warehouse): 250 lbs psf
- Column Spacing: 45' x 40'
- Ceiling Height: 24'