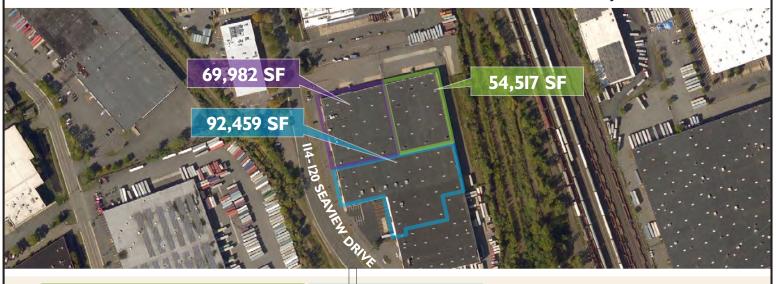

## Space Available

Industrial Warehouse Move Your Business C OSET to the Port of NY & NJ

114-120 Seaview Drive, Secaucus, New Jersey

92,459 SF

69,982 SF

54,517 SF

Available July 1, 2023

Available January I, 2024

Available August I, 2023

- Floor Load (Warehouse): 250 lbs psf
- Column Spacing: 45' x 40'
- Ceiling Height: 24'