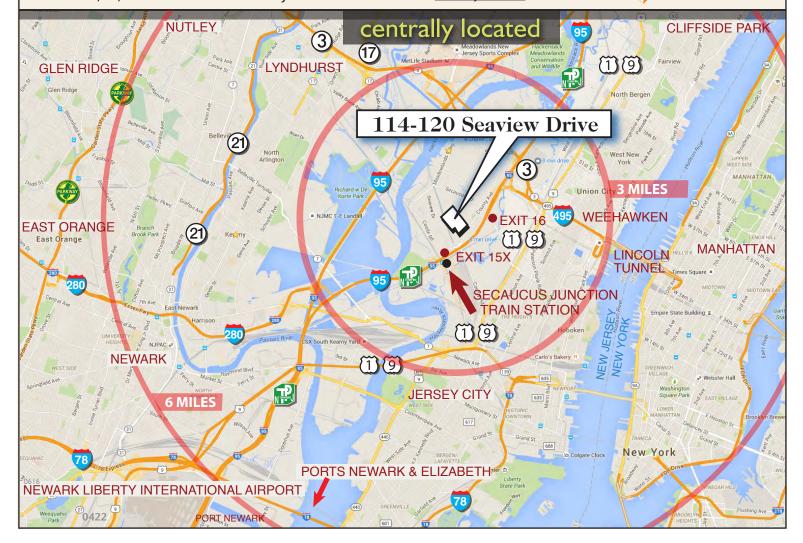

## **Comments:**

· Industrial building located directly off NJ Turnpike at Exit 15X. 2-1/2 miles to the Lincoln Tunnel. The building is within minutes of the Ports, Newark Liberty International Airport and Teterboro Airport. The Garden State Parkway, Routes 17, 46, and arteries to I-80 are easily accessible.