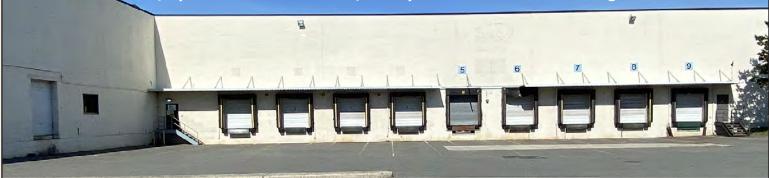

## Space Available

Industrial Warehouse Move Your Business C OSET to the Port of NY & NJ

114-120 Seaview Drive, Secaucus, New Jersey

92,459 SF

69,982 SF

54,517 SF

Available July 1, 2023

Available January I, 2024

Available August I, 2023

- Floor Load (Warehouse): 250 lbs psf
- Column Spacing: 45' x 40'
- Ceiling Height: 24'