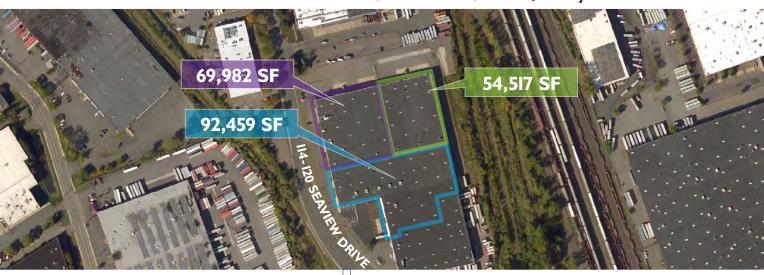

## 114-120 Seaview Drive, Secaucus, New Jersey

92,459 SF

69,982 SF

54,517 SF

Available July 1, 2023

Available January I, 2024

Available August I, 2023

- Floor Load (Warehouse): 250 lbs psf
- Column Spacing: 45' x 40'
- Ceiling Height: 24'