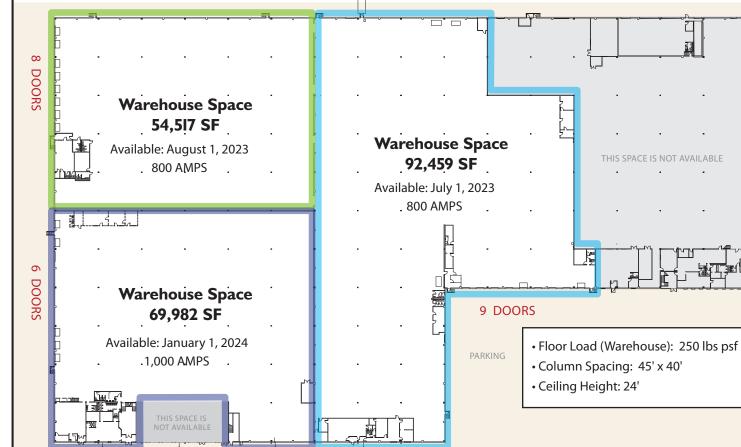

## 114-120 Seaview Drive, Secaucus, New Jersey

92,459 SF

69,982 SF

54,517 SF

Available July 1, 2023

Available January I, 2024

Available August I, 2023

- Floor Load (Warehouse): 250 lbs psf
- Column Spacing: 45' x 40'
- Ceiling Height: 24'