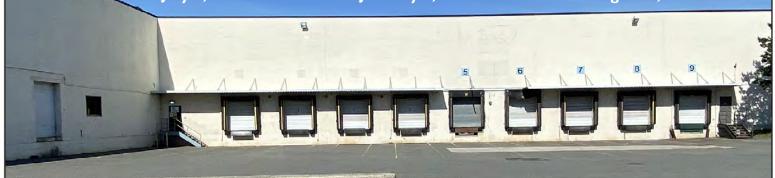

## Comments:

• Industrial building located directly off NJ Turnpike at Exit I5X. 2-1/2 miles to the Lincoln Tunnel. The building is within minutes of the Ports, Newark Liberty International Airport and Teterboro Airport. The Garden State Parkway, Routes 17, 46, and arteries to I-80 are easily accessible.