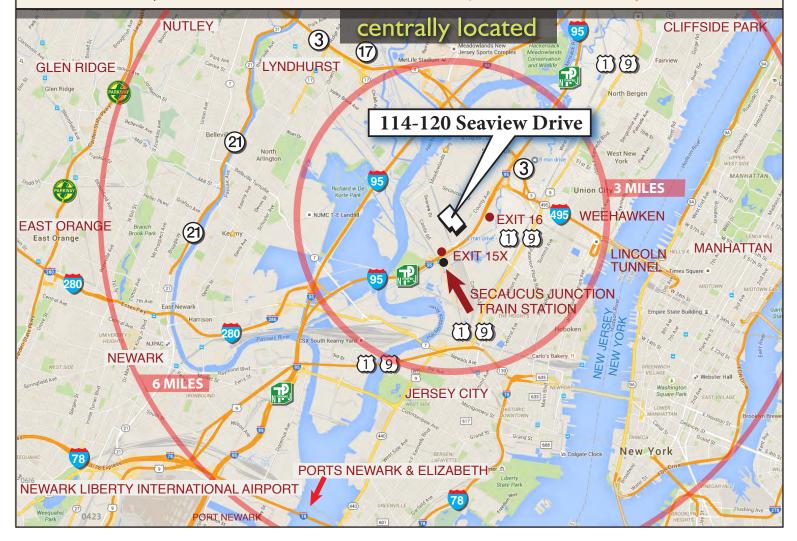

## Comments:

• Industrial building located directly off NJ Turnpike at Exit I5X. 2-1/2 miles to the Lincoln Tunnel. The building is within minutes of the Ports, Newark Liberty International Airport and Teterboro Airport. The Garden State Parkway, Routes 17, 46, and arteries to I-80 are easily accessible.