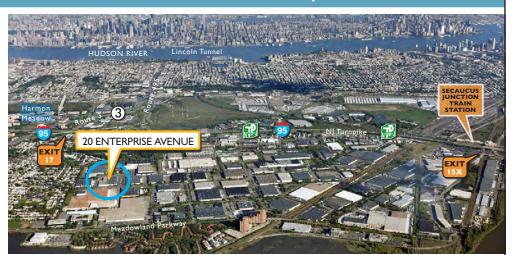

**NEWARK** 

**NEWARK LIBERTY INTERNATIONAL AIRPORT** 

6 MILES

PORT NEWARK

Warehouse & Office Available: 50,718 SF • 6 miles to the Ports

Stephen Benoit • 201-272-5214

stephen.benoit@hartzmountain.com

20 Enterprise Avenue, Secaucus, New Jersey