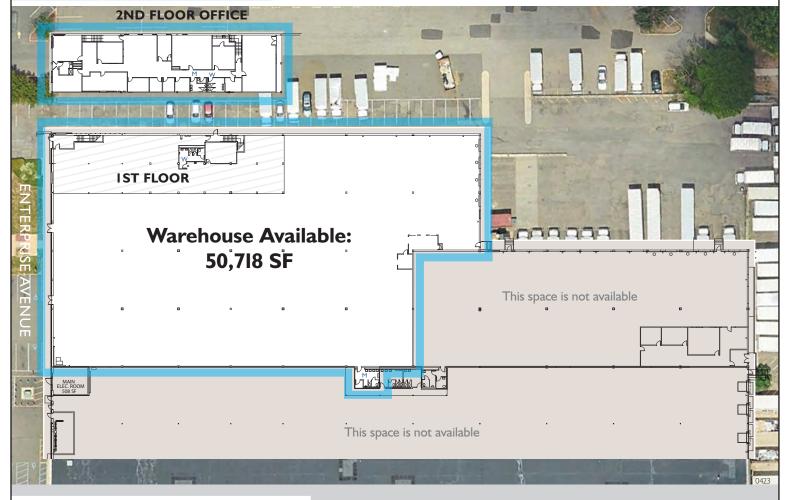

**AVAILABLE June I, 2023:** 44,215 SF Warehouse 6,503 SF 2nd Floor Office

For leasing information, please contact:

Charlie Reese • 201-272-5202

charlie.reese@hartzmountain.com