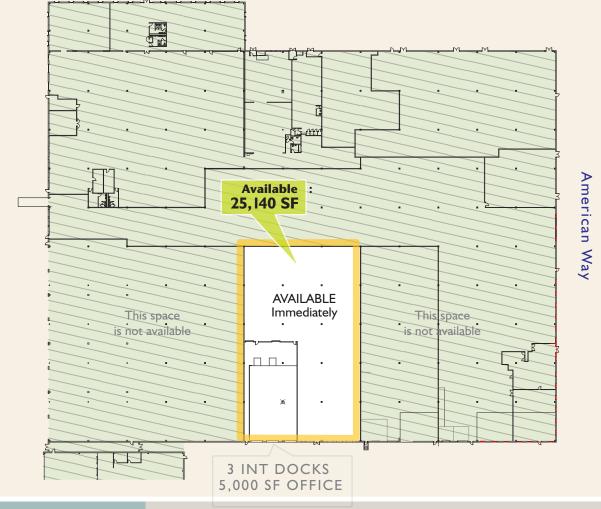

## Space Available: 25, 140 SF | Available Immediately

- 25,140 SF Available: Immediately
- Floor Load (Warehouse): 300 lbs psf
- Clear Ceiling Height: 23' clear
- Loading Docks: Three (3) Interior Docks
- Column Spacing: 40'-0" x 40'-0"