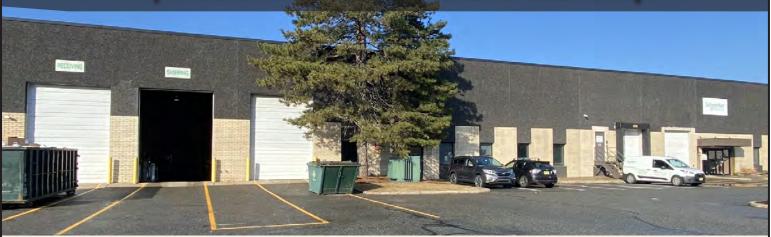

## Space Available: 25, 140 SF | Available Immediately

- 25,140 SF Available: Immediately
- Floor Load (Warehouse): 300 lbs psf
- Clear Ceiling Height: 23' clear
- Loading Docks: Three (3) Interior Docks
- Column Spacing: 40'-0" x 40'-0"

#### **Comments:**

• Industrial building located close to Route 3 and 1-1/2 miles to Exit 15X on the New Jersey Turnpike/I-95. The building is within minutes of Manhattan, Newark Liberty International Airport and Teterboro Airport. The Garden State Parkway, Routes 17, 46, and arteries to I-80 are easily accessible.