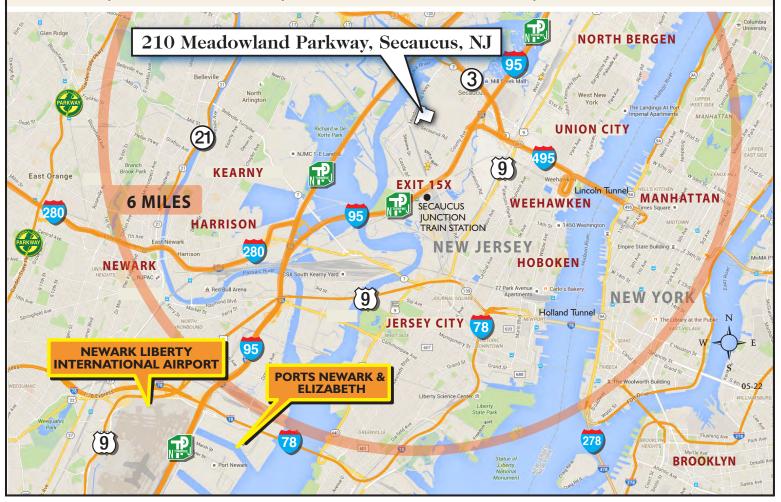

#### **Comments:**

• Industrial building located close to Route 3 and 1-1/2 miles to Exit 15X on the New Jersey Turnpike/I-95. The building is within minutes of Manhattan, Newark Liberty International Airport and Teterboro Airport. The Garden State Parkway, Routes 17, 46, and arteries to I-80 are easily accessible.