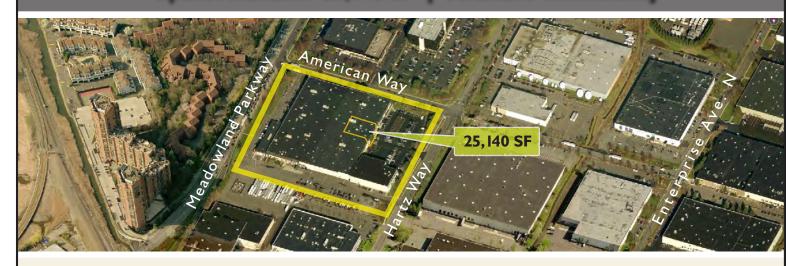

## Space Available: 25, 140 SF | Available Immediately

- 25,140 SF Available: Immediately
- Floor Load (Warehouse): 300 lbs psf
- Clear Ceiling Height: 23' clear
- Loading Docks: Three (3) Interior Docks
- Column Spacing: 40'-0" x 40'-0"