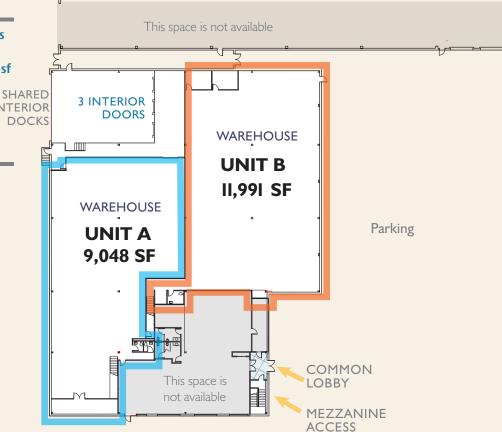

- Column Spacing: 40'-0" x 40'-0"
- **Shared Loading Docks:** Three (3) Common Interior Doors

• Floor Load (Warehouse): 150 lbs psf

• Clear Ceiling Height: 20'-0"

• Column Spacing: 40'-0" x 40'-0" INTERIOR

**Shared Loading Docks:** Three (3) Common Interior Doors

HARTZ WAY

For leasing information, please contact: