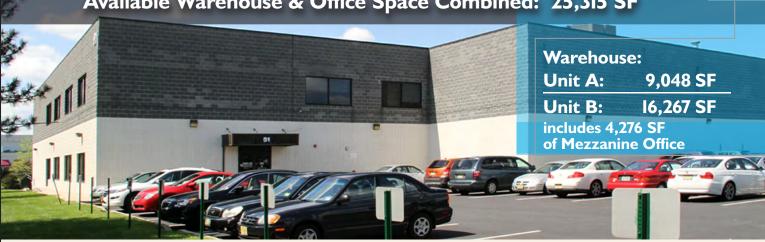

# Move Your Business C OSET to the Port of NY & NJ

210 Meadowland Parkway / 51 Hartz Way, Secaucus, New Jersey

Available Warehouse & Office Space Combined: 25,315 SF

**Utilities:** Separately metered for gas & electric. Pro-rata share of water.

• Floor Load (Warehouse): 150 lbs psf

• Clear Ceiling Height: 20'-0"

• Column Spacing: 40'-0" x 40'-0" INTERIOR

**Shared Loading Docks:** Three (3) Common Interior Doors

HARTZ WAY

For leasing information, please contact: