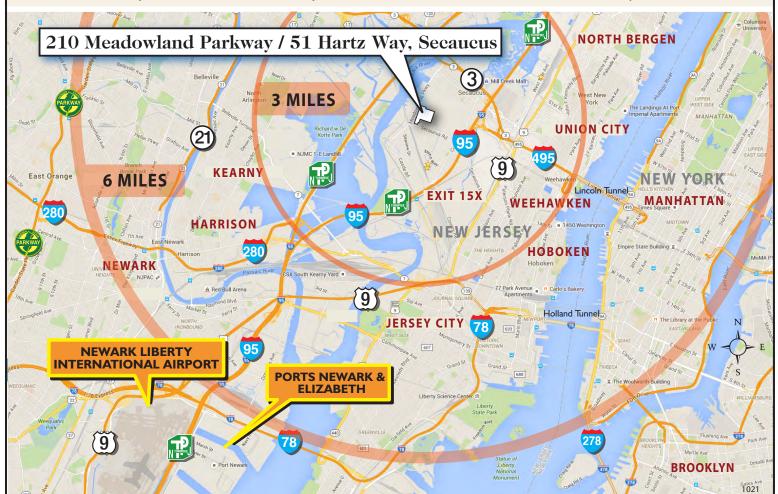

#### **Comments:**

• Industrial building located close to Route 3. 1-1/2 mile to Exit 15X on the New Jersey Turnpike/ I-95. The building is within minutes of Manhattan, Newark Liberty International Airport and Teterboro Airport. The Garden State Parkway, Routes 17, 46, and arteries to I-80 are accessible.