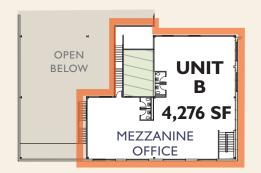

# Move Your Business C OSET to the Port of NY & NJ

210 Meadowland Parkway / 51 Hartz Way, Secaucus, New Jersey

Available Warehouse & Office Space Combined: 25,315 SF

**Utilities:** Separately metered for gas & electric. Pro-rata share of water.