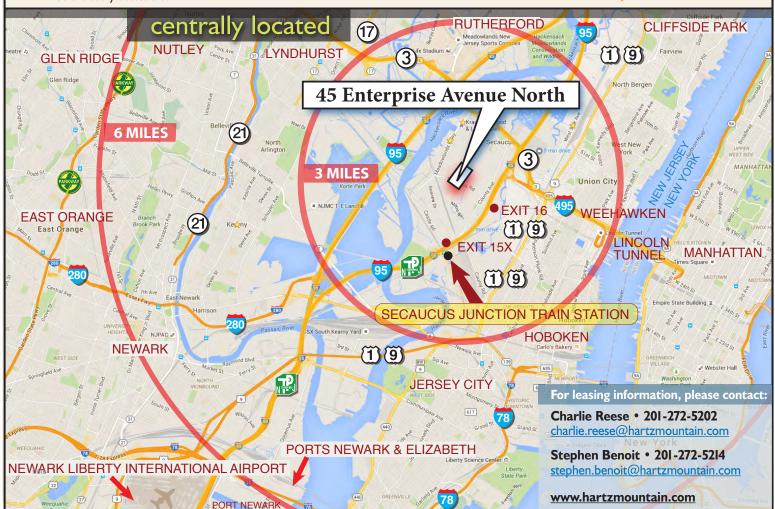

## Comments:

• Industrial building located directly off NJ Turnpike at Exit 15X. 2-1/2 miles to the Lincoln Tunnel. The building is within minutes of the Ports, Newark International Airport and Teterboro Airport. The Garden State Parkway, Routes 17, 46, and arteries to I-80 are easily accessible.

For leasing information, please contact:

Charlie Reese • 201-272-5202 charlie.reese@hartzmountain.com **Stephen Benoit • 201-272-5214** <a href="mailto:stephen.benoit@hartzmountain.com">stephen.benoit@hartzmountain.com</a>