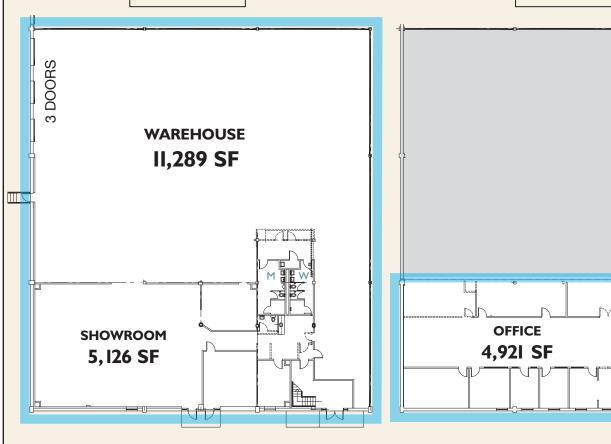

## Industrial Warehouse Space Available

45 Enterprise Avenue North Secaucus, New Jersey

21,336 SF

November I, 2023
AVAILABLE

**IST FLOOR** 

2ND FLOOR

042

**ENTERPRISE AVENUE NORTH** 