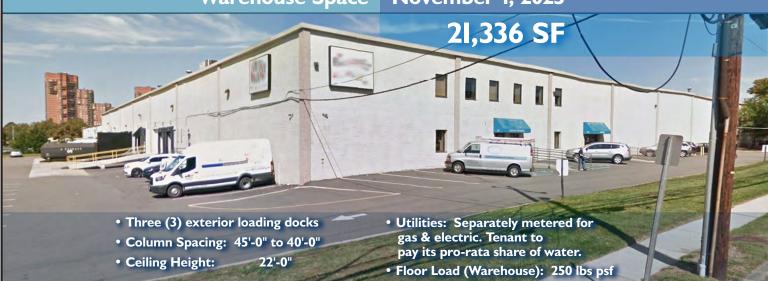

## 45 Enterprise Avenue North, Secaucus, New Jersey

Warehouse Space November I, 2023

## Industrial Warehouse Space Available

45 Enterprise Avenue North Secaucus, New Jersey

21,336 SF

November I, 2023
AVAILABLE

**IST FLOOR** 

2ND FLOOR

042

**ENTERPRISE AVENUE NORTH** 