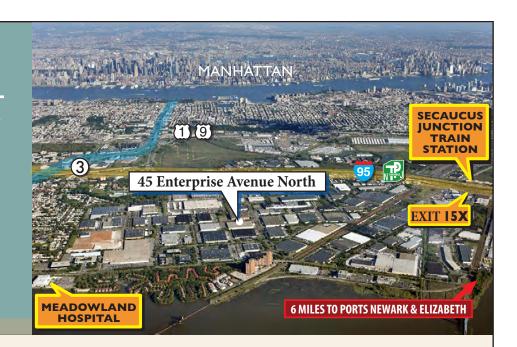

## Comments:

• Industrial building located directly off NJ Turnpike at Exit 15X. 2-1/2 miles to the Lincoln Tunnel. The building is within minutes of the Ports, Newark International Airport and Teterboro Airport. The Garden State Parkway, Routes 17, 46, and arteries to I-80 are easily accessible.