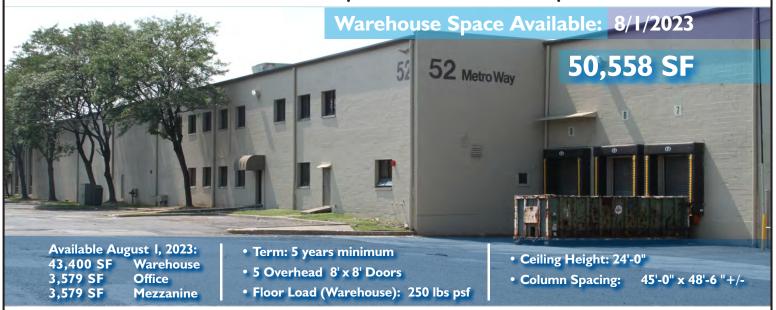

## **Economic Incentives:**

 The New Jersey Economic Development Authority (EDA) offers a multitude of incentive programs.

Visit www.njeda.com for more info.

Warehouse & Office Available: 50,558 SF • 6 miles to the Ports

50-52 Metro Way, Secaucus, New Jersey

Available August I, 2023: 43,400 SF Warehouse 3,579 SF Office 3,579 SF Mezzanine

For leasing information, please contact:

D

0423

Stephen Benoit • 201-272-5214

stephen.benoit@hartzmountain.com