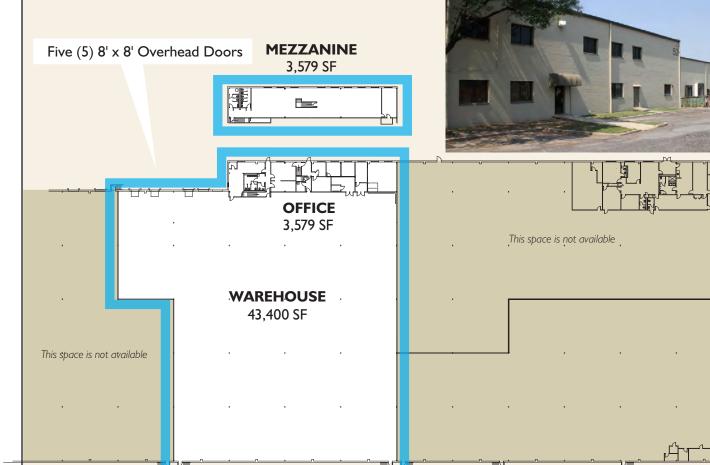

50-52 Metro Way, Secaucus, New Jersey

Available August I, 2023: 43,400 SF Warehouse 3,579 SF Office 3,579 SF Mezzanine

For leasing information, please contact:

D

0423

Stephen Benoit • 201-272-5214

stephen.benoit@hartzmountain.com