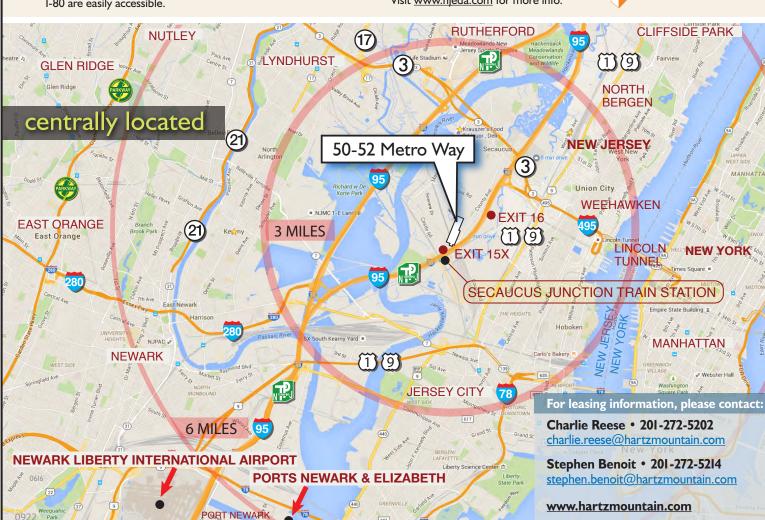

## **Comments:**

• Industrial building located directly off NJ Turnpike at Exit 15X. 2-1/2 miles to the Lincoln Tunnel. The building is within minutes of the Ports, Newark International Airport and Teterboro Airport. The Garden State Parkway, Routes 17, 46, and arteries to 1-80 are easily accessible.

## **Economic Incentives:**

 The New Jersey Economic Development Authority (EDA) offers a multitude of incentive programs.

Visit www.njeda.com for more info.

Warehouse & Office Available: 50,558 SF • 6 miles to the Ports

Charlie Reese • 201-272-5202

charlie.reese@hartzmountain.com