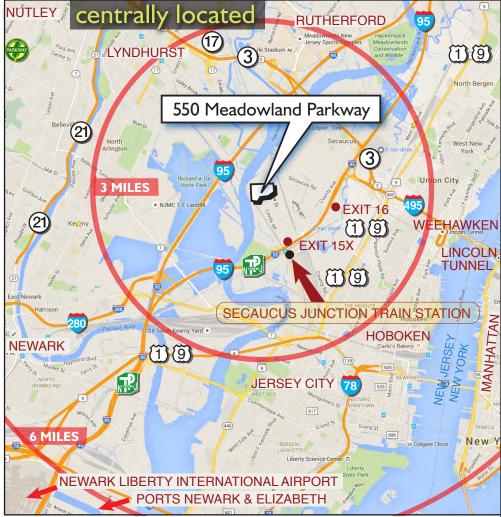

## Regional Access:

- 2 new residential complexes are nearby.
- 2 minutes to I7, I6E, and I5X on the NJ Turnpike.
- One minute to Route 3.
- 5 minutes to the Meadowland Sports Complex.
- Secaucus Junction Train Station provides connections to the entire NJ/NY Metro area, including New York's Port Authority, PENN Station, the Northeast Corridor and various parts of New Jersey.
- NJ Transit's bus service provides regional access.
- Business services, hotels, retail and restaurants are all nearby.