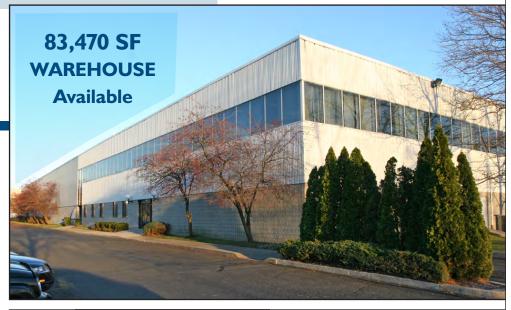

## **HARMON COVE**

550 Meadowland Parkway Secaucus, NJ

WAREHOUSE SPACE AVAILABLE

#### Space Available:

83,470 SF

Term: 5 years

**Possession:** 10/1/2023

**Utilities:** The unit pays own pro-rata share for gas, electric and water

Floor Load (Warehouse): 300 lbs psf

Clear Ceiling Height (Warehouse):

### 83,470 SF Available

WAREHOUSE SPACE AVAILABLE

Only minutes from the NJ Turnpike-15X, I-495, I-280, Rt 3 and Rt 1&9

550 Meadowland Parkway **NOT AVAILABLE** 

**Utilities:** The units pay own pro-rata share for gas, electric and water