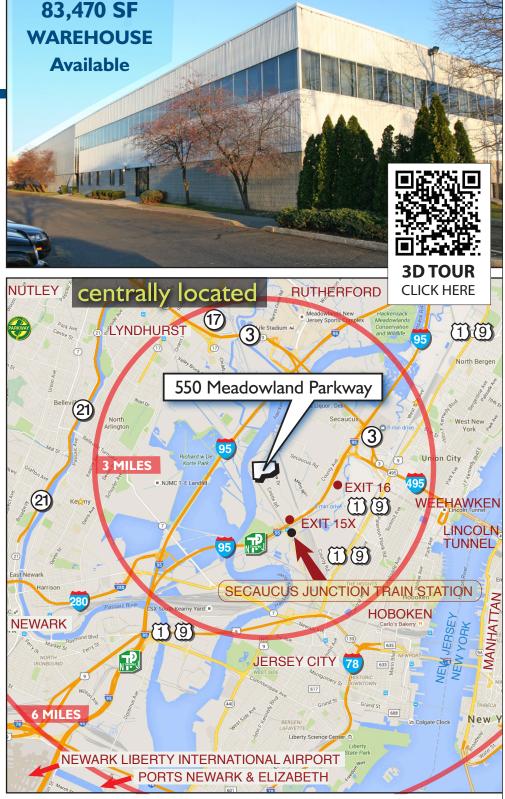

# **HARMON COVE**

550 Meadowland Parkway Secaucus, NJ

WAREHOUSE SPACE AVAILABLE

### **Space Available:**

83,470 SF

Term: 5 years

Possession: Q2 25

**Utilities:** The unit pays own pro-rata share for gas, electric and water

Floor Load (Warehouse): 300 lbs psf

Clear Ceiling Height (Warehouse):

### **Regional Access:**

- 2 new residential complexes are nearby.
- 2 minutes to 17, 16E, and 15X on the NJ Turnpike.
- One minute to Route 3.
- 5 minutes to the Meadowland Sports Complex.
- Secaucus Junction Train Station provides connections to the entire NJ/NY Metro area, including New York's Port Authority, PENN Station, the Northeast Corridor and various parts of New Jersey.
- NJ Transit's bus service provides regional access.
- · Business services, hotels, retail and restaurants are all nearby.

### 83,470 SF Available

WAREHOUSE SPACE AVAILABLE

Only minutes from the NJ Turnpike-15X, I-495, I-280, Rt 3 and Rt 1&9

550 Meadowland Parkway **NOT AVAILABLE** 

**Utilities:** The units pay own pro-rata share for gas, electric and water