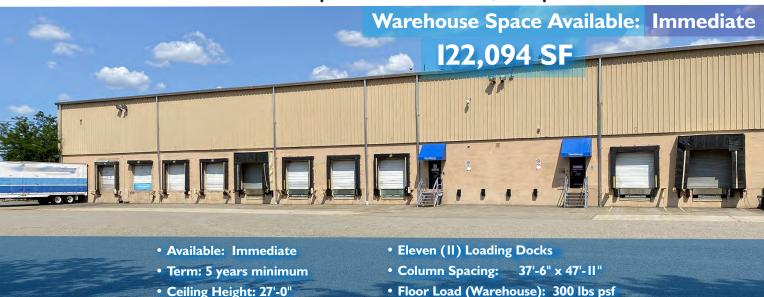

## 77 Metro Way, Secaucus, New Jersey



## **Comments:**

 Industrial building located directly off NJ Turnpike at Exit I5X. 3 miles to the Lincoln Tunnel. The building is within minutes of the Ports, Newark International Airport and Teterboro Airport. The Garden State Parkway, Routes 17, 46, and arteries to I-80 are easily accessible.

• Floor Load (Warehouse): 300 lbs psf

## **Economic Incentives:**

 The New Jersey Economic Development Authority (EDA) offers a multitude of incentive programs.

Visit www.njeda.com for more info.



77 Metro Way, Secaucus, New Jersey • 6 miles to the Ports



HARTZ

Charlie Reese • 201-272-5202 charlie.reese@hartzmountain.com

**Stephen Benoit • 201-272-5214** <a href="mailto:stephen.benoit@hartzmountain.com">stephen.benoit@hartzmountain.com</a>