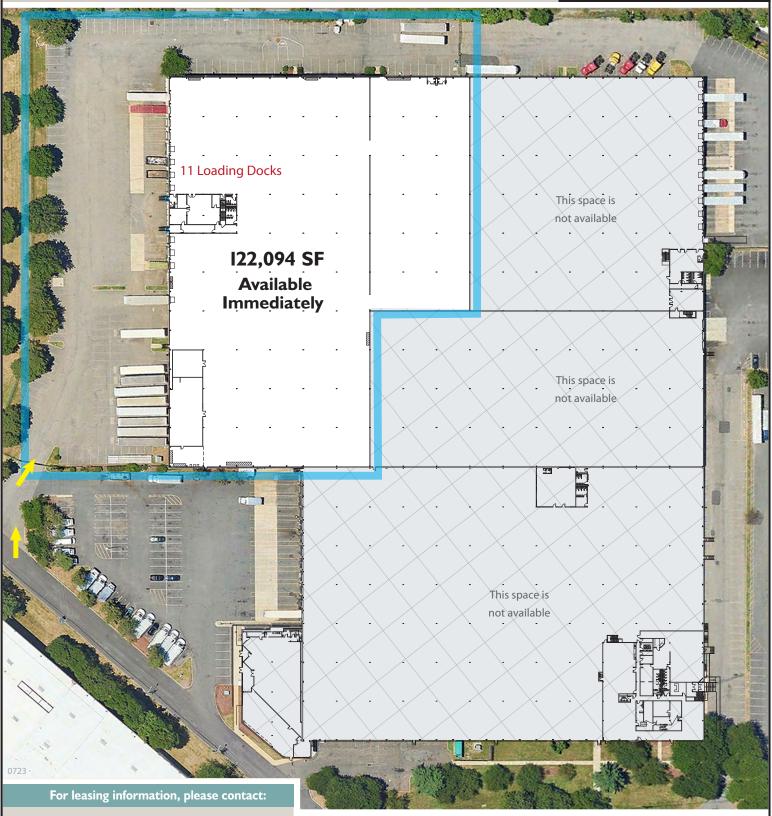

## 77 Metro Way, Secaucus, New Jersey



## **Comments:**

 Industrial building located directly off NJ Turnpike at Exit I5X. 3 miles to the Lincoln Tunnel. The building is within minutes of the Ports, Newark International Airport and Teterboro Airport. The Garden State Parkway, Routes 17, 46, and arteries to I-80 are easily accessible.

• Floor Load (Warehouse): 300 lbs psf

## **Economic Incentives:**

 The New Jersey Economic Development Authority (EDA) offers a multitude of incentive programs.

Visit www.njeda.com for more info.



77 Metro Way, Secaucus, New Jersey • 6 miles to the Ports



HARTZ

Charlie Reese • 201-272-5202 charlie.reese@hartzmountain.com

**Stephen Benoit • 201-272-5214** <a href="mailto:stephen.benoit@hartzmountain.com">stephen.benoit@hartzmountain.com</a>