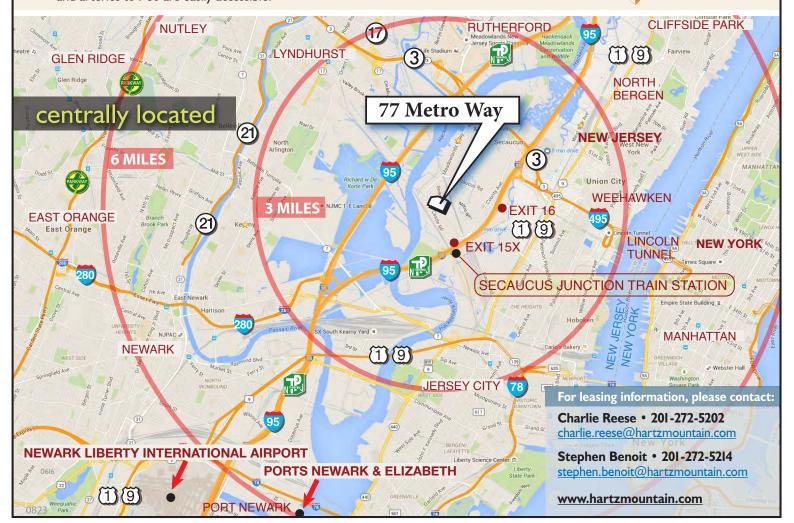

## **Comments:**

 Industrial building located directly off NJ Turnpike at Exit I5X. 3 miles to the Lincoln Tunnel. The building is within minutes of the Ports, Newark International Airport and Teterboro Airport. The Garden State Parkway, Routes 17, 46, and arteries to I-80 are easily accessible.

## **Economic Incentives:**

 The New Jersey Economic Development Authority (EDA) offers a multitude of incentive programs.

Visit www.njeda.com for more info.

77 Metro Way, Secaucus, New Jersey • 6 miles to the Ports