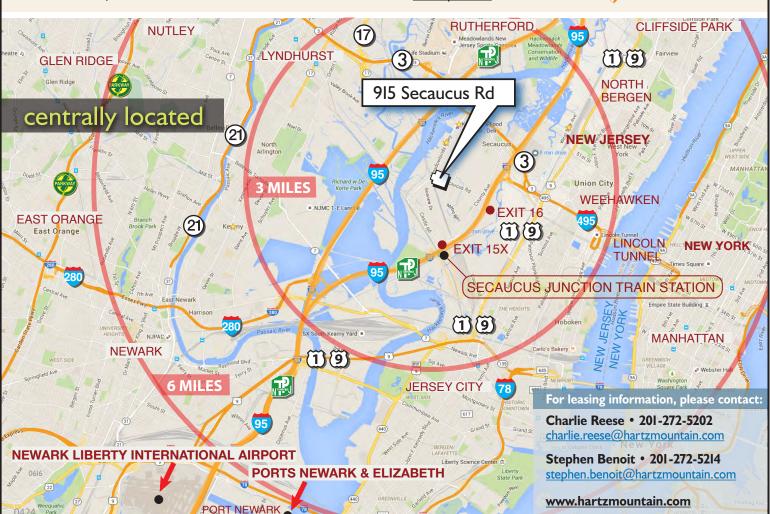

## Comments:

 Industrial building located directly off NJ Turnpike at Exit 15X. 2-1/2 miles to the Lincoln Tunnel. The building is within minutes of the Ports, Newark International Airport and Teterboro Airport. The Garden State Parkway, Routes 17, 46, and arteries to I-80 are easily accessible.

## Move Your Business COSET to the Port of NY & NJ

915 Secaucus Road, Secaucus, New Jersey

• 6 miles to the Ports

Charlie Reese • 201-272-5202 charlie.reese@hartzmountain.com

**Stephen Benoit • 201-272-5214** stephen.benoit@hartzmountain.com