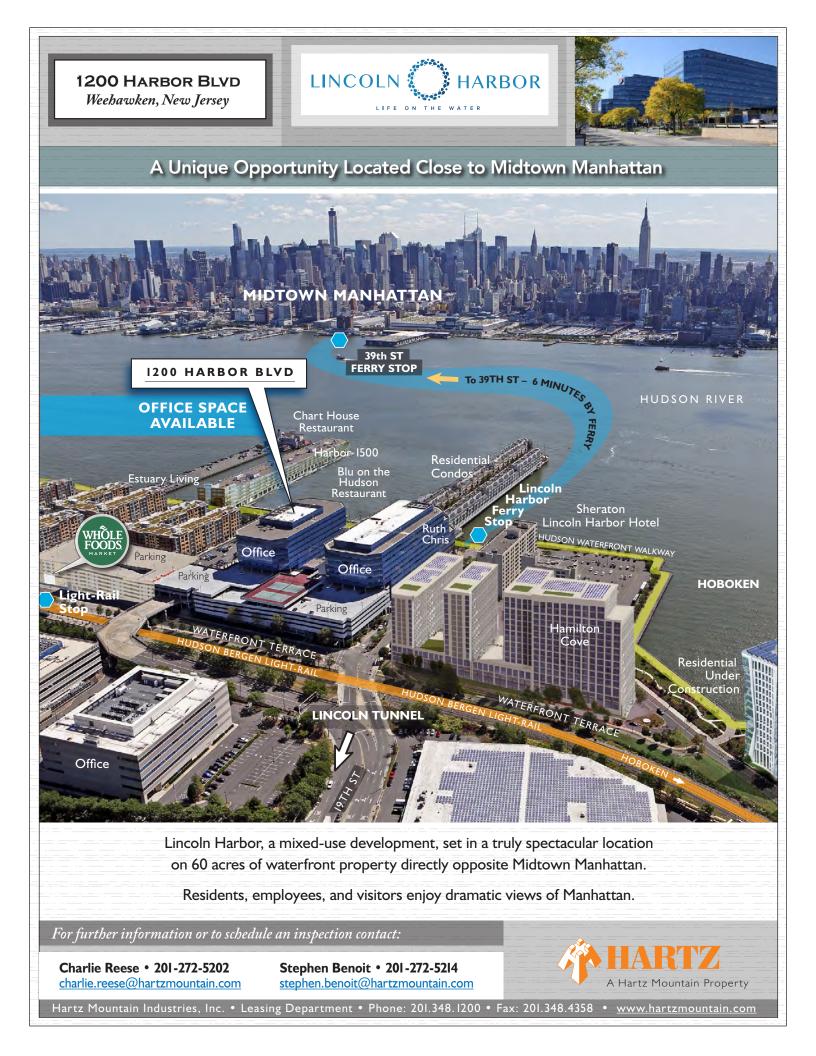

| 1200 HARBOR BLVD<br>Weehawken, New Jersey                    |                                                                                                                      | LIFE ON THE WATER |     |                       |           | 4TH FLOOR PLAN 43,663 SF Terms Upon Request |                                |
|--------------------------------------------------------------|----------------------------------------------------------------------------------------------------------------------|-------------------|-----|-----------------------|-----------|---------------------------------------------|--------------------------------|
|                                                              | DOD & 1200 HARBOR BLVD