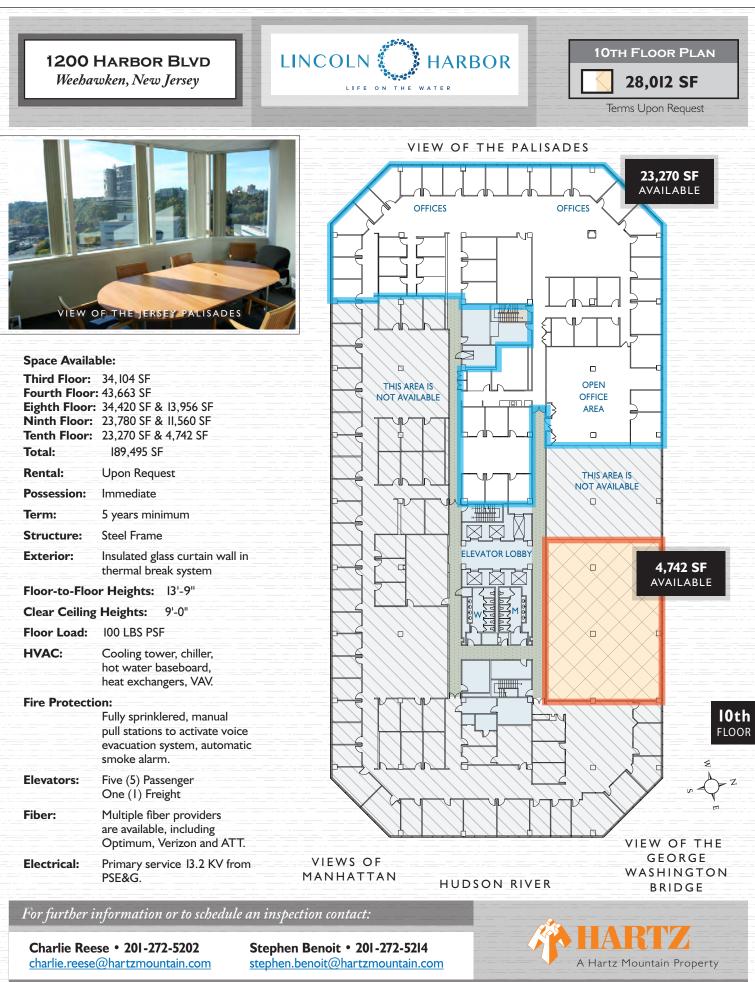

| 1200 HARBOR BLVD<br>Weehawken, New Jersey                    |                                                                                                                      | LIFE ON THE WATER |     |                       |           | 4TH FLOOR PLAN 43,663 SF Terms Upon Request |                                |
|--------------------------------------------------------------|----------------------------------------------------------------------------------------------------------------------|-------------------|-----|-----------------------|-----------|---------------------------------------------|--------------------------------|
|                                                              | DOD & 1200 HARBOR BLVD                                                                                               |                   |     | <b>43,66</b><br>AVAIL |           |                                             |                                |
| Space Availa                                                 | able:                                                                                                                |                   |     |                       |           |                                             |                                |
| Third Floor:<br>Fourth Floor<br>Eighth Floor<br>Ninth Floor: | 34, 104 SF                                                                                                           |                   |     | OP<br>OFF<br>AR       | EN<br>ICE |                                             |                                |
| Rental:                                                      | Upon Request                                                                                                         |                   |     |                       |           |                                             |                                |
| Possession:                                                  | Immediate                                                                                                            |                   |     |                       |           |                                             |                                |
| Term:<br>Structure:<br>Exterior:                             | 5 years minimum<br>Steel Frame                                                                                       |                   |     |                       |           |                                             | 4tl                            |
| Exterior:                                                    | Insulated glass curtain wall in<br>thermal break system                                                              |                   |     |                       |           |                                             |                                |
| Floor-to-Flo                                                 | or Heights: 13'-9"                                                                                                   |                   |     |                       |           |                                             |                                |
| Clear Ceiling                                                |                                                                                                                      |                   |     |                       |           |                                             |                                |
|                                                              | IOO LBS PSF                                                                                                          |                   |     |                       |           |                                             |                                |
| HVAC:                                                        | Cooling tower, chiller,<br>hot water baseboard,<br>heat exchangers, VAV.                                             |                   |     |                       |           |                                             |                                |
| Fire Protect                                                 | ion:<br>Fully sprinklered, manual<br>pull stations to activate voice<br>evacuation system, automatic<br>smoke alarm. |                   |     |                       |           |                                             |                                |
| Elevators:                                                   | Five (5) Passenger<br>One (1) Freight                                                                                |                   | L   |                       | J         |                                             |                                |
| Fiber:                                                       | Multiple fiber providers<br>are available, including<br>Optimum, Verizon and ATT.                                    |                   |     |                       | <b>—</b>  |                                             | VIEW OF THE                    |
| Electrical:                                                  | Primary service I3.2 KV from PSE&G.                                                                                  |                   |     | VIEWS<br>MANHAT       |           |                                             | GEORGE<br>WASHINGTON<br>BRIDGE |
| For further a                                                | information or to schedule an                                                                                        | inspection conta  | ct: |                       |           |                                             |                                |