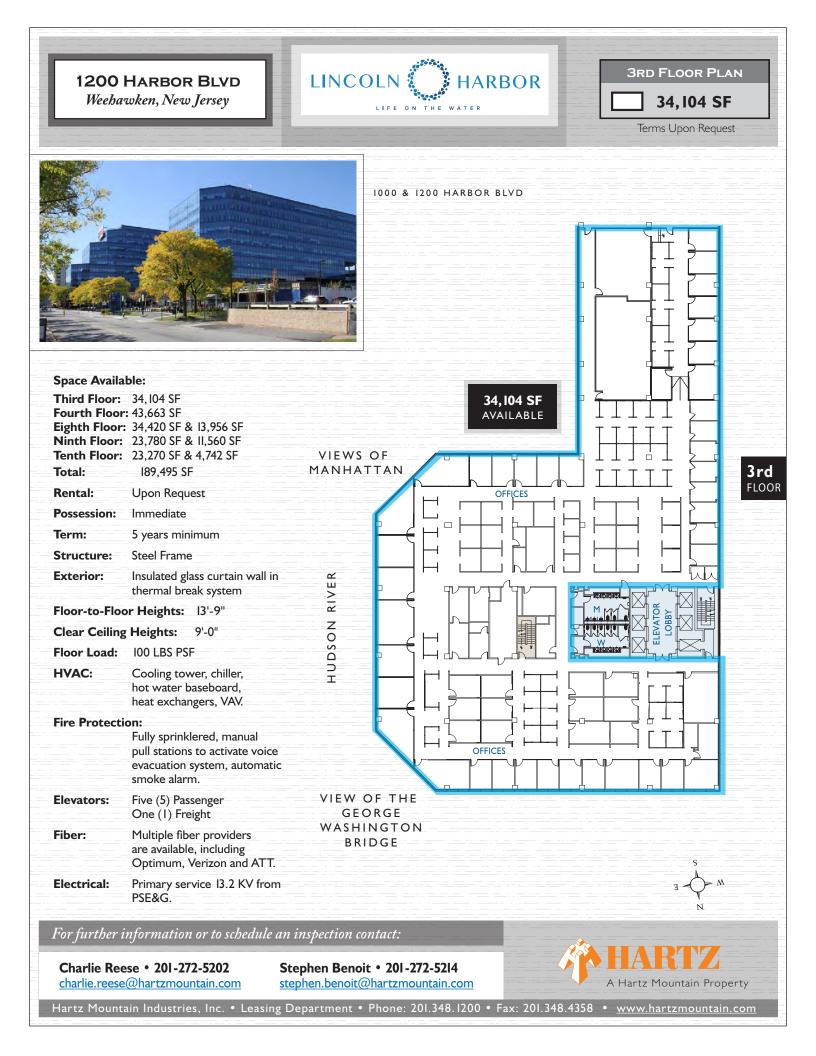

| 1200 HARBOR BLVD<br>Weehawken, New Jersey                    |                                                                                                                      | LIFE ON THE WATER |     |                       |           | 4TH FLOOR PLAN 43,663 SF Terms Upon Request |                                |
|--------------------------------------------------------------|----------------------------------------------------------------------------------------------------------------------|-------------------|-----|-----------------------|-----------|---------------------------------------------|--------------------------------|
|                                                              | DOD & 1200 HARBOR BLVD                                                                                               |                   |     | <b>43,66</b><br>AVAIL |           |                                             |                                |
| Space Availa                                                 | able:                                                                                                                |                   |     |                       |           |                                             |                                |
| Third Floor:<br>Fourth Floor<br>Eighth Floor<br>Ninth Floor: | 34, 104 SF                                                                                                           |                   |     | OP<br>OFF<br>AR       | EN<br>ICE |                                             |                                |
| Rental:                                                      | Upon Request                                                                                                         |                   |     |                       |           |                                             |                                |
| Possession:                                                  | Immediate                                                                                                            |                   |     |                       |           |                                             |                                |
| Term:<br>Structure:<br>Exterior:                             | 5 years minimum<br>Steel Frame                                                                                       |                   |     |                       |           |                                             | 4tl                            |
| Exterior:                                                    | Insulated glass curtain wall in<br>thermal break system                                                              |                   |     |                       |           |                                             |                                |
| Floor-to-Flo                                                 | or Heights: 13'-9"                                                                                                   |                   |     |                       |           |                                             |                                |
| Clear Ceiling                                                |                                                                                                                      |                   |     |                       |           |                                             |                                |
|                                                              | IOO LBS PSF                                                                                                          |                   |     |                       |           |                                             |                                |
| HVAC:                                                        | Cooling tower, chiller,<br>hot water baseboard,<br>heat exchangers, VAV.                                             |                   |     |                       |           |                                             |                                |
| Fire Protect                                                 | ion:<br>Fully sprinklered, manual<br>pull stations to activate voice<br>evacuation system, automatic<br>smoke alarm. |                   |     |                       |           |                                             |                                |
| Elevators:                                                   | Five (5) Passenger<br>One (1) Freight                                                                                |                   | L   |                       | J         |                                             |                                |
| Fiber:                                                       | Multiple fiber providers<br>are available, including<br>Optimum, Verizon and ATT.                                    |                   |     |                       | <b>—</b>  |                                             | VIEW OF THE                    |
| Electrical:                                                  | Primary service I3.2 KV from PSE&G.                                                                                  |                   |     | VIEWS<br>MANHAT       |           |                                             | GEORGE<br>WASHINGTON<br>BRIDGE |
| For further a                                                | information or to schedule an                                                                                        | inspection conta  | ct: |                       |           |                                             |                                |