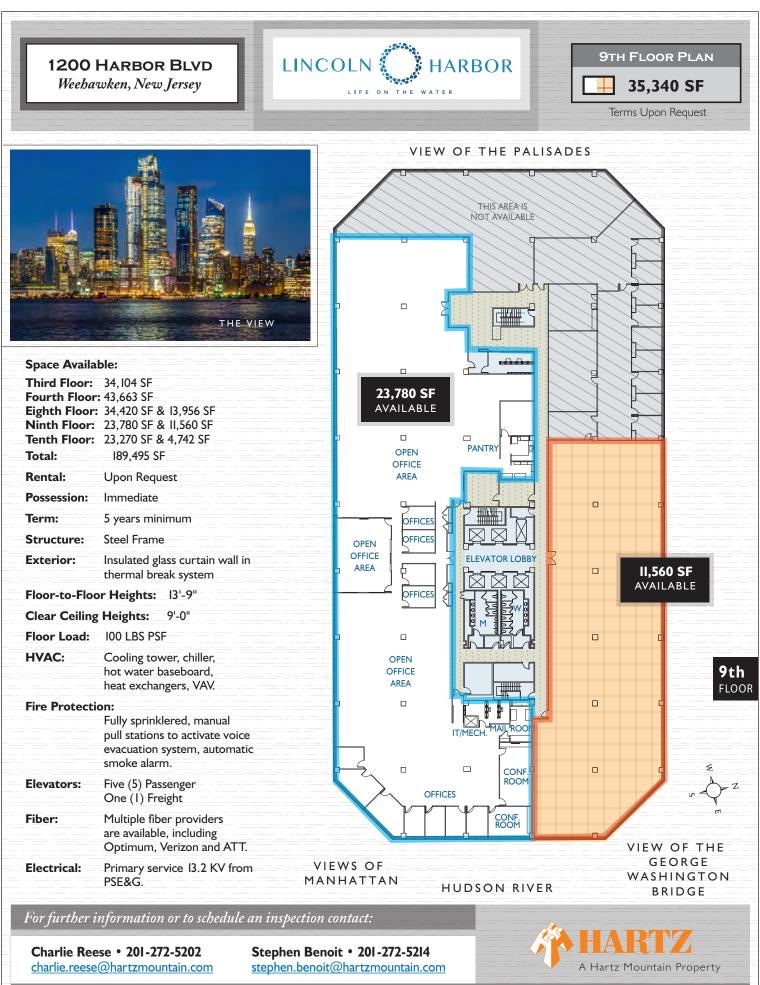

|                   |     |                       | <b>—</b>  |                                             | VIEW OF THE                    |
| Electrical:                                                  | Primary service I3.2 KV from PSE&G.                                                                                  |                   |     | VIEWS<br>MANHAT       |           |                                             | GEORGE<br>WASHINGTON<br>BRIDGE |
| For further a                                                | information or to schedule an                                                                                        | inspection conta  | ct: |                       |           |                                             |                                |





Hartz Mountain Industries, Inc. • Leasing Department • Phone: 201.348.1200 • Fax: 201.348.4358 • www.hartzmountain.com



Hartz Mountain Industries, Inc. • Leasing Department • Phone: 201.348.1200 • Fax: 201.348.4358 • www.hartzmountain.com