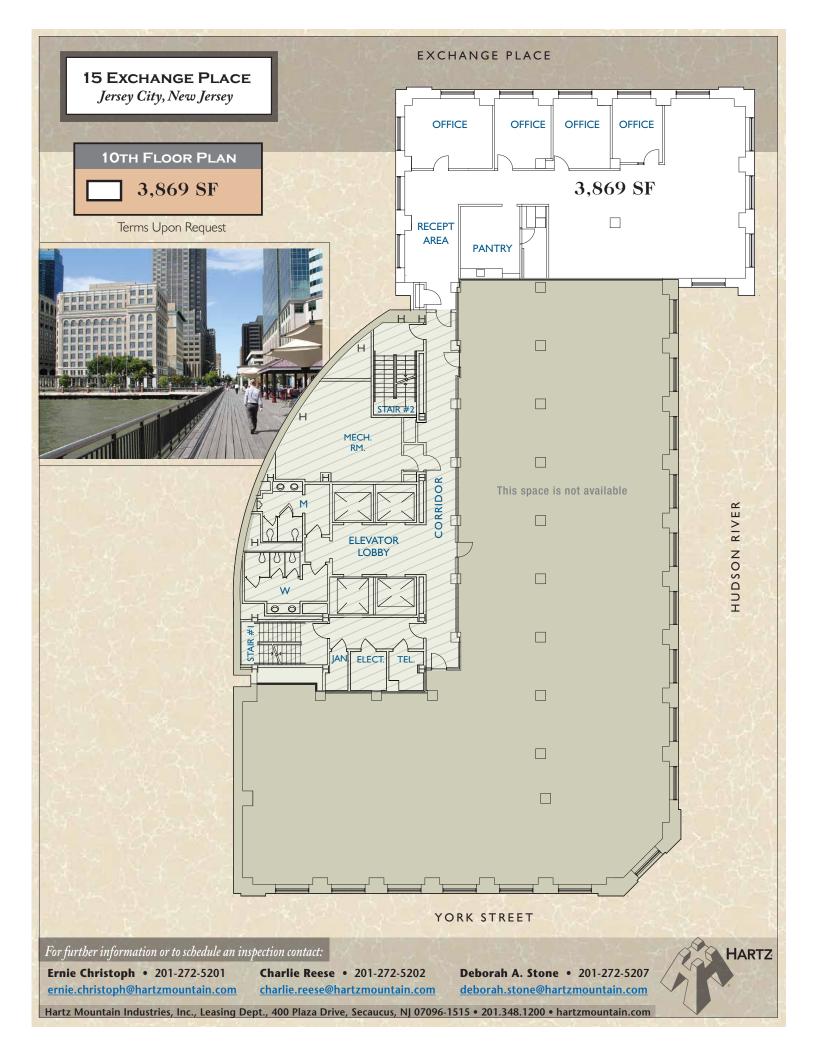

tablishing one of New Jersey's most desirable office addresses.
- The area Urban Enterprise Zone may provide sales tax savings. Electric rates are well below those of Con Edison in New York.
- Numerous eateries are within walking distance.
- Enjoy the panoramic views along the Hudson River Waterfront Walkway -- 18.5 linear miles from the GWB to Bayonne.
- 200 to 5,000 SF of storage space available on the 9th floor.







MAIN LOBBY



## For leasing information, please contact:

Ernie Christoph • 201-272-5201 ernie.christoph@hartzmountain.com

Charlie Reese • 201-272-5202 charlie.reese@hartzmountain.com

Deborah A. Stone • 201-272-5207 deborah.stone@hartzmountain.com

Hartz Mountain Industries, Inc. Leasing Department 400 Plaza Drive, Secaucus, NJ 07096-1515 201.348.1200 - Phone