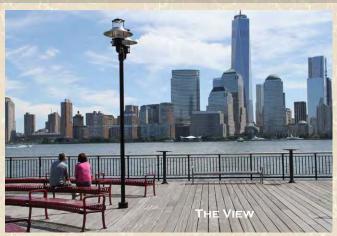

## Take advantage of:

- Outstanding location situated adjacent to NY Waterway Ferry Service, the Exchange Place PATH station and the Hudson-Bergen Light Rail.
- Unobstructed views of the Downtown Manhattan skyline.
- Divisible floorplates that cater to and provide identity for smaller tenants.
- Within the heart of the leading office sub-market, establishing one of New Jersey's most desirable office addresses.
- The area Urban Enterprise Zone may provide sales tax savings. Electric rates are well below those of Con Edison in New York.
- Numerous eateries are within walking distance.
- Enjoy the panoramic views along the Hudson River Waterfront Walkway -- 18.5 linear miles from the GWB to Bayonne.
- 200 to 5,000 SF of storage space available on the 9th floor.