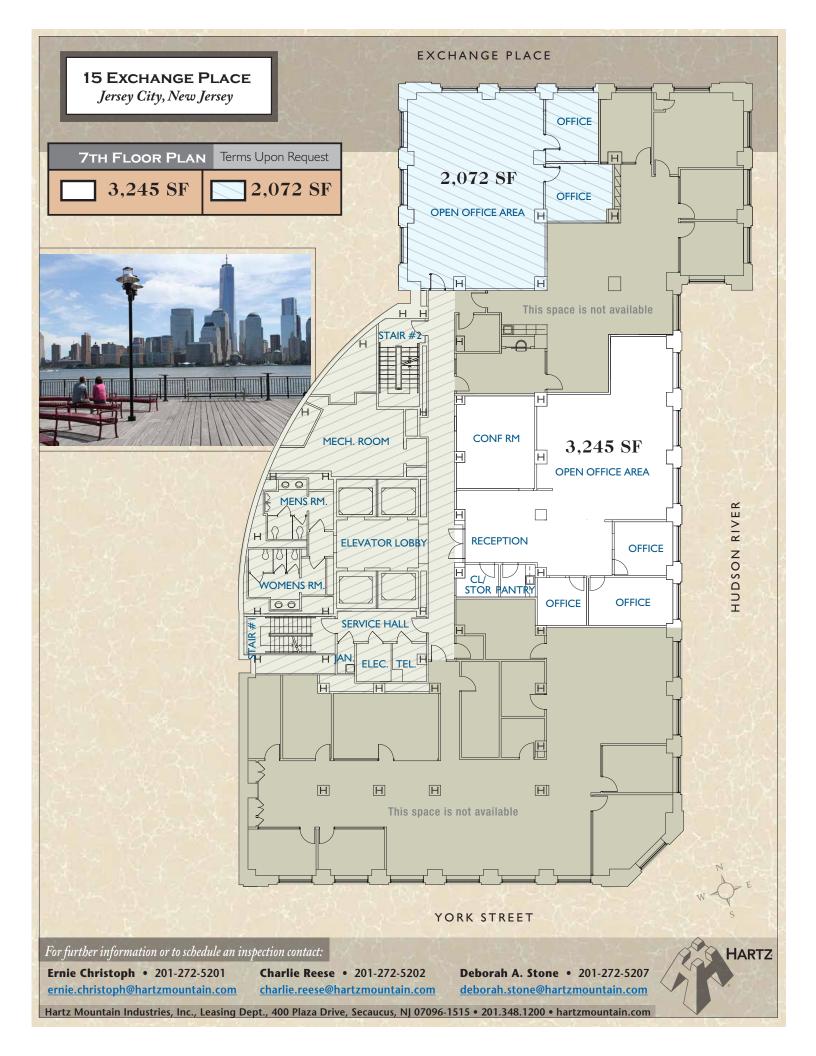

establishing one of New Jersey's most desirable office addresses.
- The area Urban Enterprise Zone may provide sales tax savings. Electric rates are well below those of Con Edison in New York.
- Numerous eateries are within walking distance.
- Enjoy the panoramic views along the Hudson River Waterfront Walkway -- 18.5 linear miles from the GWB to Bayonne.
- 200 to 5,000 SF of storage space available on the 9th floor.







MAIN LOBBY



## For leasing information, please contact:

Ernie Christoph • 201-272-5201 ernie.christoph@hartzmountain.com

Charlie Reese • 201-272-5202 charlie.reese@hartzmountain.com

Deborah A. Stone • 201-272-5207 deborah.stone@hartzmountain.com

Hartz Mountain Industries, Inc. Leasing Department 400 Plaza Drive, Secaucus, NJ 07096-1515 201.348.1200 - Phone