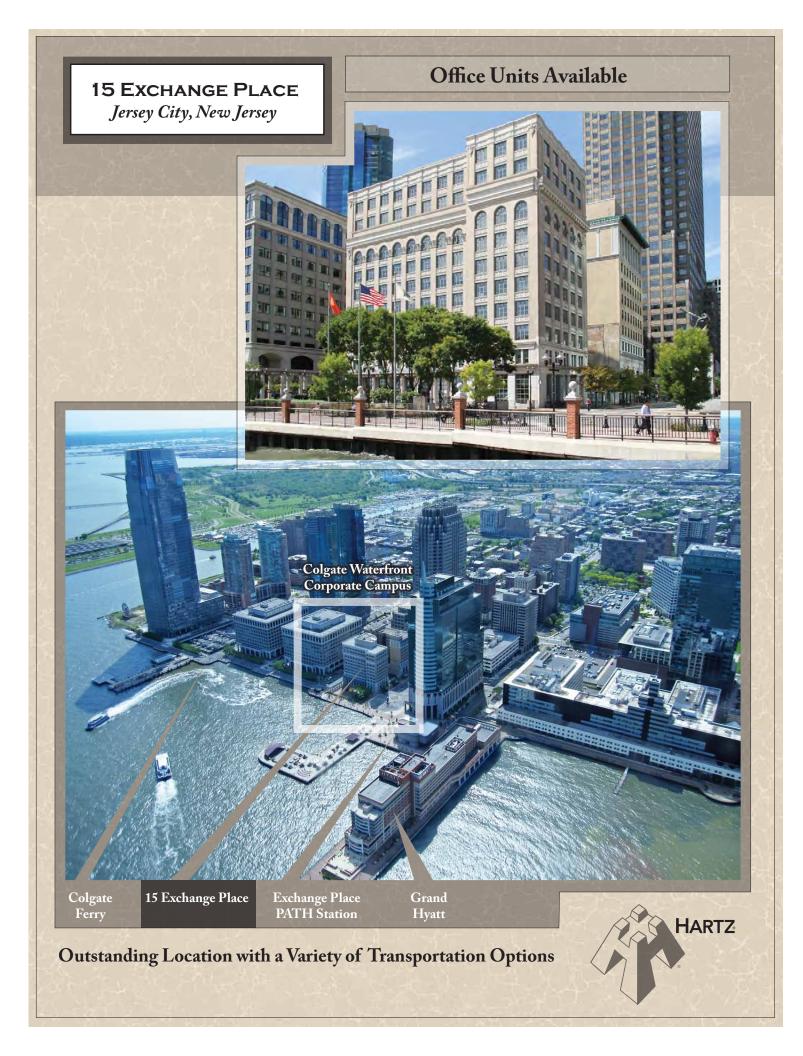

## **15 EXCHANGE PLACE** Jersey City, New Jersey

## Take advantage of:

- Outstanding location situated adjacent to NY Waterway Ferry Service, the Exchange Place PATH station and the Hudson-Bergen Light Rail.
- Unobstructed views of the Downtown Manhattan skyline.
- Divisible floorplates that cater to and provide identity for smaller tenants.
- Within the heart of the leading office sub-market, establishing one of New Jersey's most desirable office addresses.
- The area Urban Enterprise Zone may provide sales tax savings. Electric rates are well below those of Con Edison in New York.
- Numerous eateries are within walking distance.
- Enjoy the panoramic views along the Hudson River Waterfront Walkway -- 18.5 linear miles from the GWB to Bayonne.
- 200 to 5,000 SF of storage space available on the 9th floor.