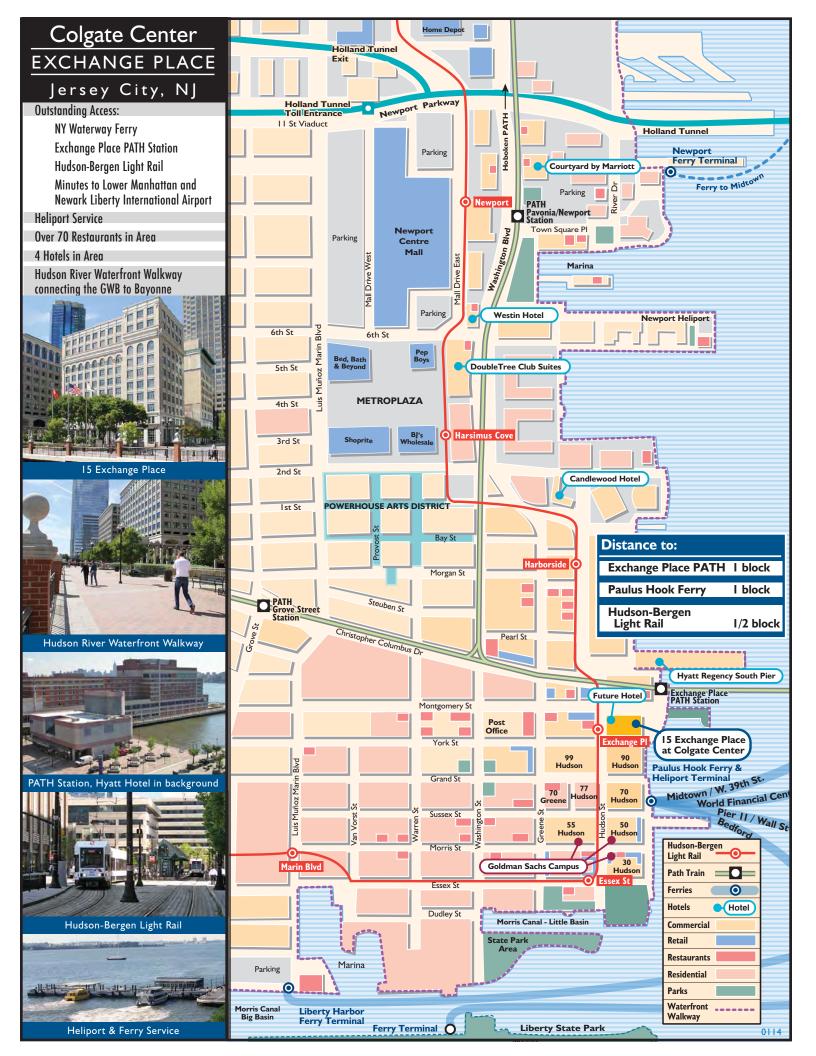

## Take advantage of:

- Outstanding location situated adjacent to NY Waterway Ferry Service, the Exchange Place PATH station and the Hudson-Bergen Light Rail.
- Unobstructed views of the Downtown Manhattan skyline.
- Divisible floorplates that cater to and provide identity for smaller tenants.
- Within the heart of the leading office sub-market, establishing one of New Jersey's most desirable office addresses.
- The area Urban Enterprise Zone may provide sales tax savings. Electric rates are well below those of Con Edison in New York.
- Numerous eateries are within walking distance.
- Enjoy the panoramic views along the Hudson River Waterfront Walkway -- 18.5 linear miles from the GWB to Bayonne.
- 200 to 5,000 SF of storage space available on the 9th floor.