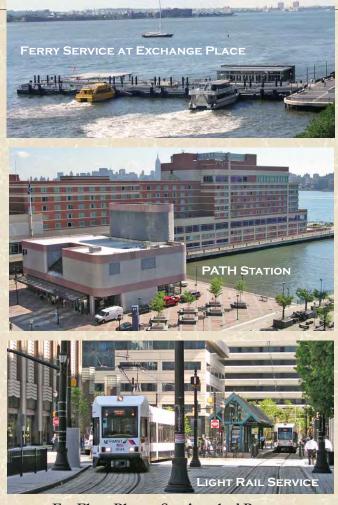

## Take advantage of:

- Outstanding location situated adjacent to NY Waterway Ferry Service, the Exchange Place PATH station and the Hudson-Bergen Light Rail.
- Unobstructed views of the Downtown Manhattan skyline.
- Divisible floorplates that cater to and provide identity for smaller tenants.
- Within the heart of the leading office sub-market, establishing one of New Jersey's most desirable office addresses.
- The area Urban Enterprise Zone may provide sales tax savings. Electric rates are well below those of Con Edison in New York.
- Numerous eateries are within walking distance.
- Enjoy the panoramic views along the Hudson River Waterfront Walkway -- 18.5 linear miles from the GWB to Bayonne.
- 200 to 5,000 SF of storage space available on the 9th floor.