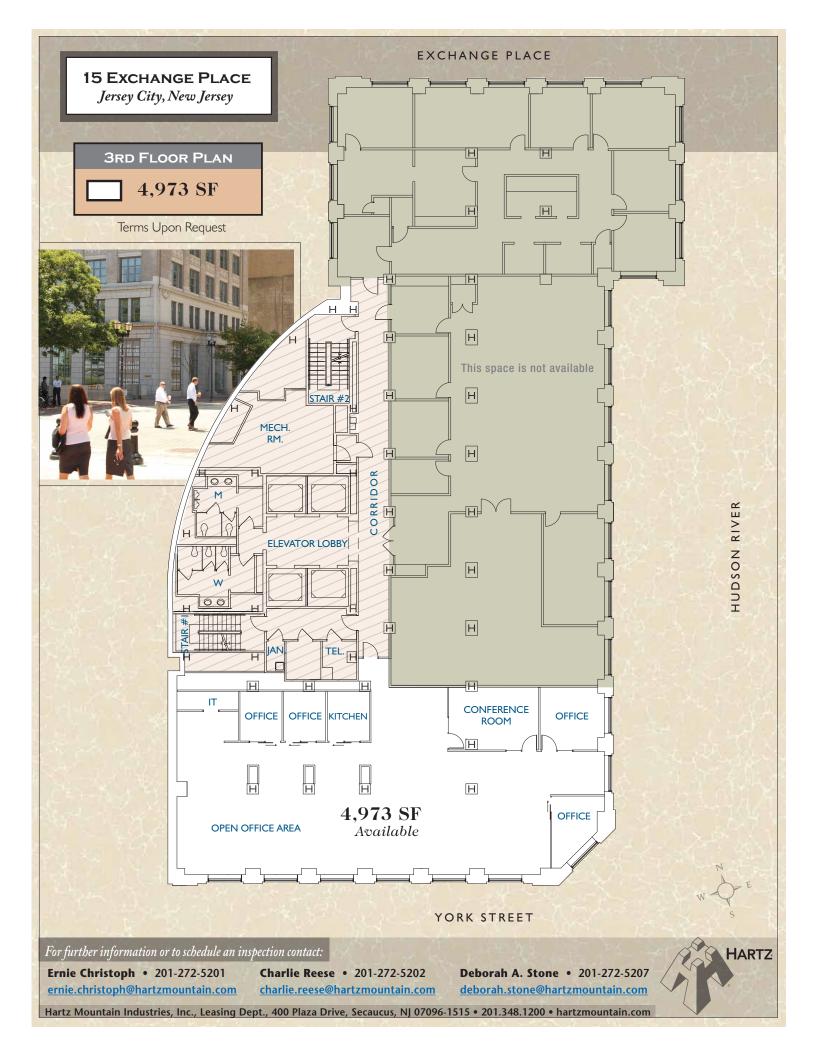

, establishing one of New Jersey's most desirable office addresses.
- The area Urban Enterprise Zone may provide sales tax savings. Electric rates are well below those of Con Edison in New York.
- Numerous eateries are within walking distance.
- Enjoy the panoramic views along the Hudson River Waterfront Walkway -- 18.5 linear miles from the GWB to Bayonne.
- 200 to 5,000 SF of storage space available on the 9th floor.







MAIN LOBBY



## For leasing information, please contact:

Ernie Christoph • 201-272-5201 ernie.christoph@hartzmountain.com

Charlie Reese • 201-272-5202 charlie.reese@hartzmountain.com

Deborah A. Stone • 201-272-5207 deborah.stone@hartzmountain.com

Hartz Mountain Industries, Inc. Leasing Department 400 Plaza Drive, Secaucus, NJ 07096-1515 201.348.1200 - Phone