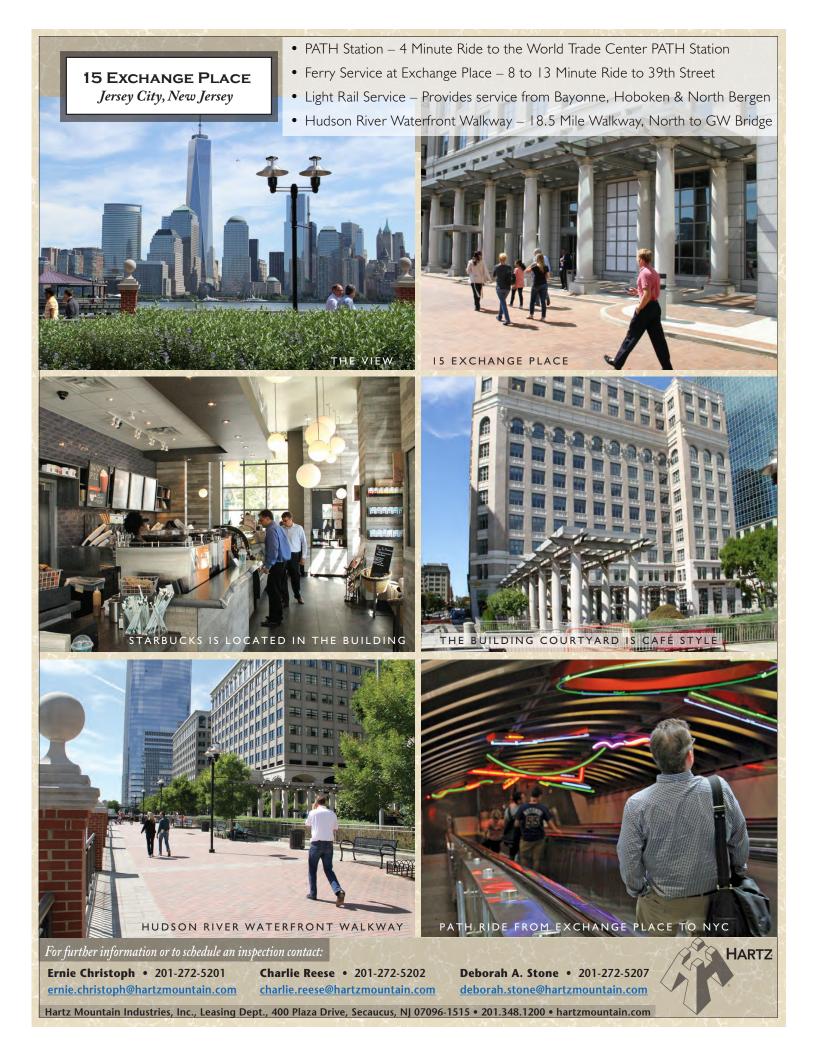

## **15 EXCHANGE PLACE** Jersey City, New Jersey

## Take advantage of:

- Outstanding location situated adjacent to NY Waterway Ferry Service, the Exchange Place PATH station and the Hudson-Bergen Light Rail.
- Unobstructed views of the Downtown Manhattan skyline.
- Divisible floorplates that cater to and provide identity for smaller tenants.
- Within the heart of the leading office sub-market, establishing one of New Jersey's most desirable office addresses.
- The area Urban Enterprise Zone may provide sales tax savings. Electric rates are well below those of Con Edison in New York.
- Numerous eateries are within walking distance.
- Enjoy the panoramic views along the Hudson River Waterfront Walkway -- 18.5 linear miles from the GWB to Bayonne.
- 200 to 5,000 SF of storage space available on the 9th floor.