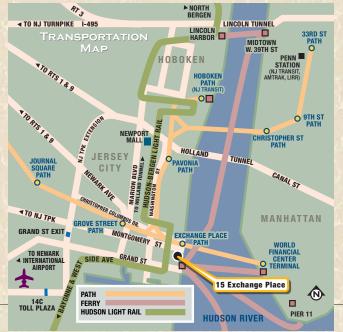

## Take advantage of:

- Outstanding location situated adjacent to NY Waterway Ferry Service, the Exchange Place PATH station and the Hudson-Bergen Light Rail.
- Unobstructed views of the Downtown Manhattan skyline.
- Divisible floorplates that cater to and provide identity for smaller tenants.
- Within the heart of the leading office sub-market, establishing one of New Jersey's most desirable office addresses.
- The area Urban Enterprise Zone may provide sales tax savings. Electric rates are well below those of Con Edison in New York.
- Numerous eateries are within walking distance.
- Enjoy the panoramic views along the Hudson River Waterfront Walkway -- 18.5 linear miles from the GWB to Bayonne.
- 200 to 5,000 SF of storage space available on the 9th floor.