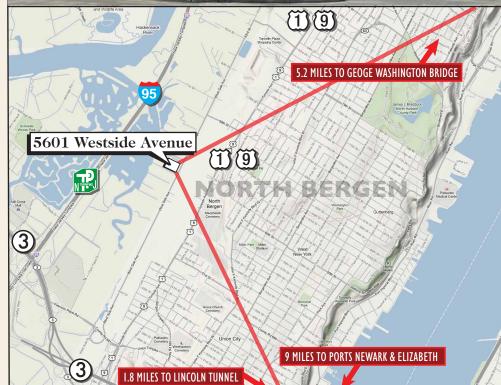

#### **Comments:**

- Excellent distribution facilities with access to all major truck routes.
- Prime industrial building located off Route 1 & 9. The building is within minutes of Manhattan and Newark International Airport. The Garden State Parkway, Routes 17, 46, 1 & 9, and arteries to I-80, I-95 and I-280 are easily accessible.