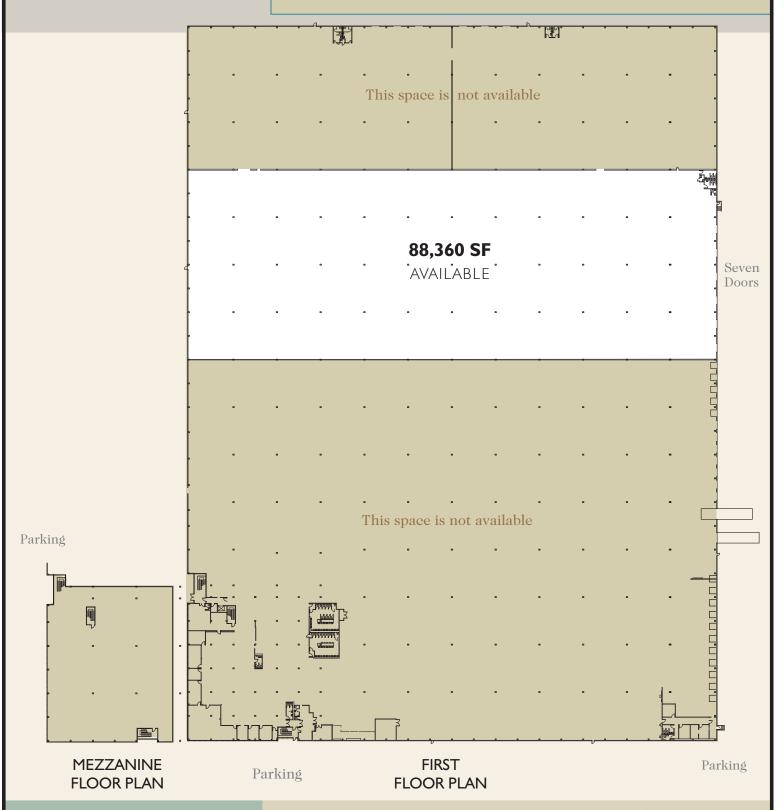

### Industrial Warehouse Available

5601 Westside Avenue North Bergen, New Jersey

Location: 5601 Westside Avenue North Bergen, NJ

Space Available: 88,360 square feet

**Possession:** Immediate

Term: 5 years minimum

Floor Load (Warehouse): 250 lbs psf

Clear Ceiling Height: 24'-0"

**Column Spacing:** 44'-6" by 41'-0"

**Loading Docks:** 

Seven (7) 8' x 9' Overhead Doors with recessed levelers