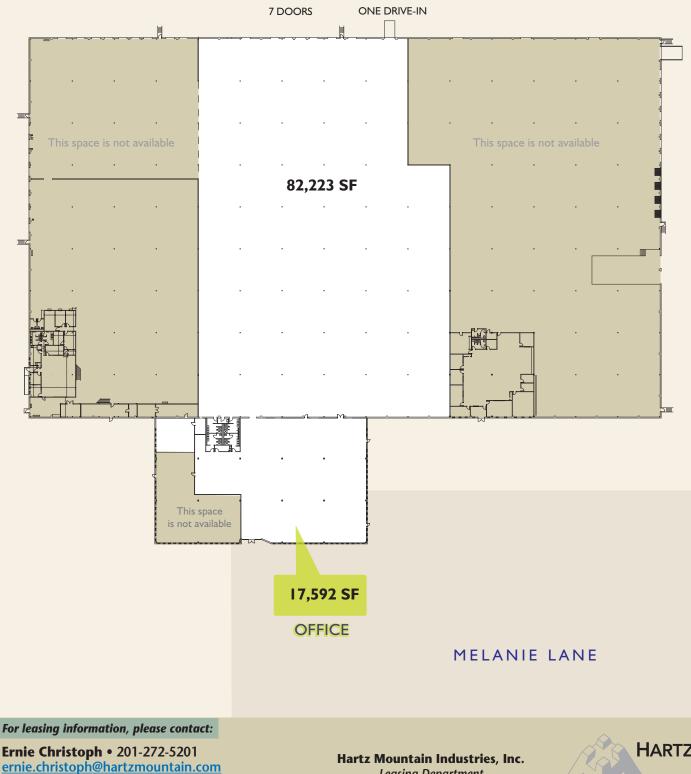

Loading Docks:

Seven (7) 8' x 9' exterior doors One (1) drive-in door

See Second Page for Floor Plan

For leasing information, please contact:

Ernie Christoph • 201-272-5201 ernie.christoph@hartzmountain.com

Charlie Reese • 201-272-5202 charlie.reese@hartzmountain.com

### Floor Load: 500 psf

Hartz Mountain Industries, Inc. Leasing Department Phone: 201.348.1200 • Fax: 201.348.4358 www.hartzmountain.com HARTZ

**Space Available** 

Move Your Business to Northern New Jersey

TOTAL SPACE AVAILABLE: 99,815 SF

Charlie Reese • 201-272-5202 charlie.reese@hartzmountain.com

Leasing Department Phone: 201.348.1200 • Fax: 201.348.4358 www.hartzmountain.com

HARTZ