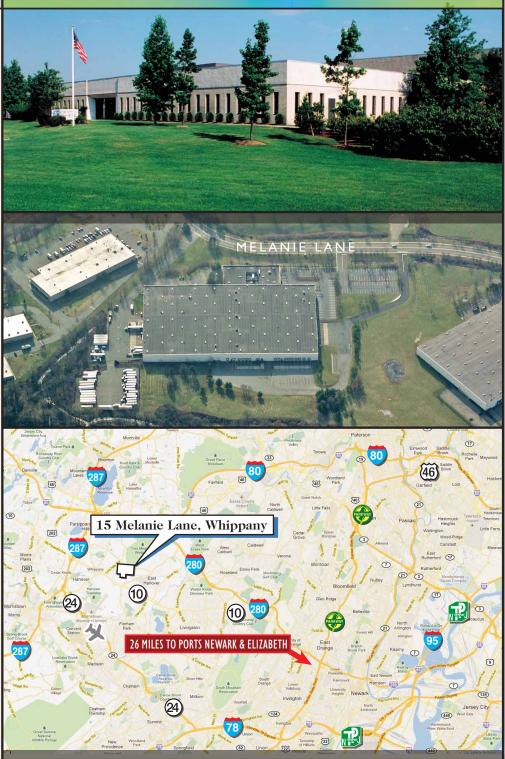

# **Space** Available

15 Melanie Lane Whippany, New Jersey

Location:

15 Melanie Lane, Whippany, NJ

Space Available: 99,815 SF

Rental: Upon Request

Possession: Immediate

Term: 5 years minimum

#### Comments:

• Industrial building located off Route 10. The Garden State Parkway, Routes 24, 46, I-80, I-95, I-287 and I-280 are easily accessible.

• Business services, hotels, retail and restaurants are all nearby. Join corporate neighbors such as Atlantic Health, Pepsi, Federal Express and State Farm. Near Morristown Airport.